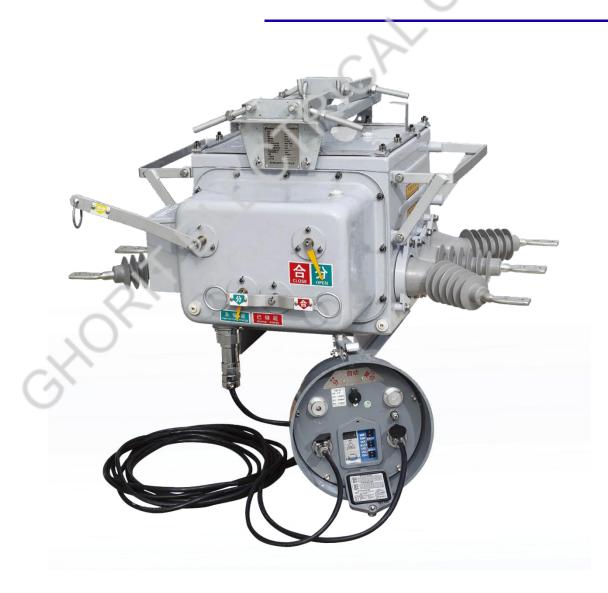

# ZW20-12 Series

## Outdoor High Voltage Vacuum Circuit Breaker

ZW20-12 outdoor HV vacuum circuit breaker is a 3-phase AC 50Hz 12kV outdoor switch equipment.

- Installation way: pole mounted;
- Pole type: integrated pole;
- ♦ Application: outdoor 12kV substation, power plant.
- Operation type: manual, electric, remote control.