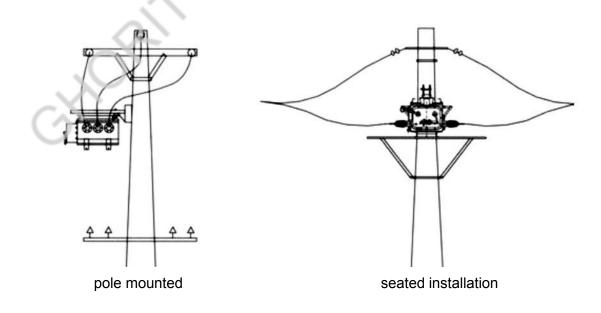

## Outdoor High Voltage Vacuum Circuit Breaker

ZW20-12 outdoor HV vacuum circuit breaker is a 3-phase AC 50Hz 12kV outdoor switch equipment.

- Installation way: pole mounted;
- Pole type: integrated pole;
- ♦ Application: outdoor 12kV substation, power plant.
- Operation type: manual, electric, remote control.