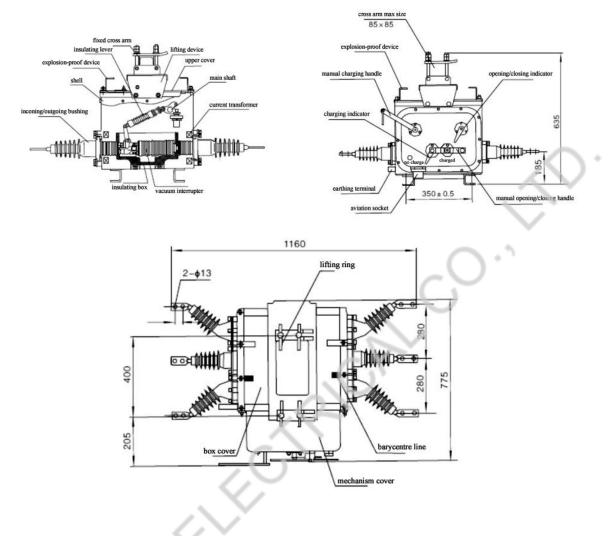

e withstand voltage (inter-phase, 3 kV 75/85 earth/fracture) Rated current 4 А 630, 1250 5 50 Rated frequency Hz 6 20, 25 Rated short circuit breaking current kΑ 7 Rated peak value withstand current (peak) kΑ 50,63 8 Rated short time withstand current kΑ 20, 25 9 Rated short circuit making current kΑ 50, 63 4 10 Rated short circuit duration S 11 Rated operating sequence Times O-0.3S-CO-1 80S-CO 12 Rated short circuit breaking current breaking number Times 30 13 Mechanical life 10000 Times 14 Rated operation voltage (can be customized) V 220 15 Opening time ≤80 ms 16 Closing time ms ≤120 17 Fully breaking time ≤100 ms 18 Rated cable charging breaking current А 50 19 Grade E2~C2~M2(10000) 20 30 Rated short circuit breaking current breaking number Times

### **\* Main Technical Parameters**



## **\* General Structure Drawing and Installation Size (unit: mm)**