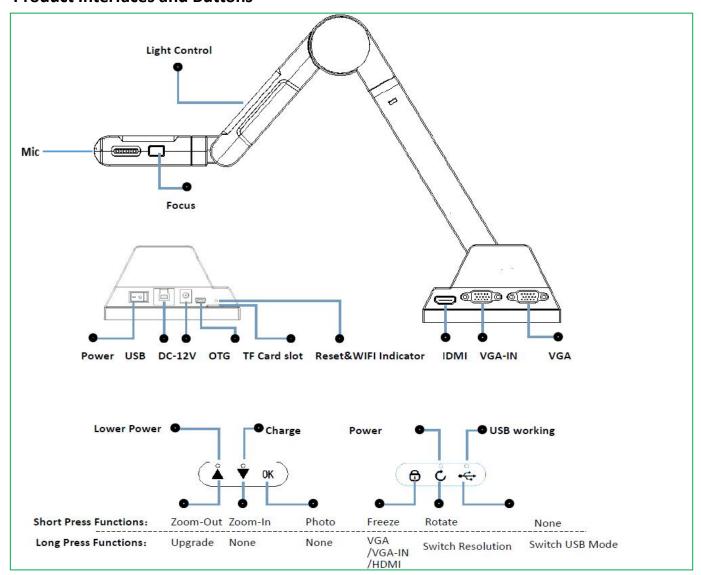

h Fill Light
- **Multivariate Adjustment**

## **Digital Visualizer**

Model: FC-85E

Digital Visualizer is also called as document camera, with in-built digital HD camera, it supports to scan real objects or documents to show on our displays in real time. Connected with display or computers and with function of real-time showing, taking photos, annotating and saving as document, it helps presentation more efficiently. It's widely used for presentation in schools, banks and offices.

- **Aluminum Telescopic Rod with Multi-joint**
- **WIFI Connection**
- **HDMI/VGA/USB Interfaces Supported**
- **Multi-angle Shooting**
- **Built-in Battery and Microphone**

| rotate, |
|---------|
|         |
|         |
|         |



## **Product Details**











## **Product Interfaces and Buttons**