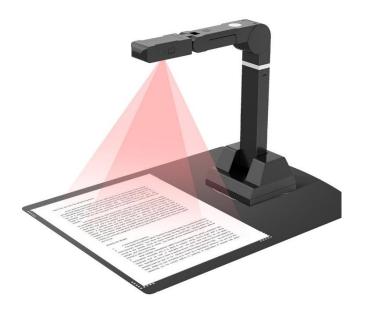

- **Foldable Portable Design**
- **High Speed A3 Scan Size**
- **Auto Focus**
- 5-level Touch Fill Light
- **Multivariate Adjustment**

## **Digital Visualizer**

Model: FC-85E

Digital Visualizer is also called as document camera, with in-built digital HD camera, it supports to scan real objects or documents to show on our displays in real time. Connected with display or computers and with function of real-time showing, taking photos, annotating and saving as document, it helps presentation more efficiently. It's widely used for presentation in schools, banks and offices.