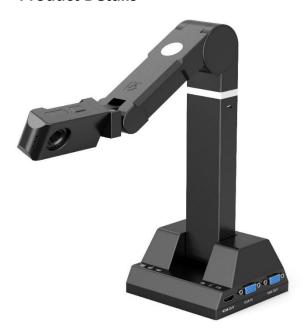

ed A3 Scan Size**
- **Auto Focus**
- 5-level Touch Fill Light
- **Multivariate Adjustment**

## **Digital Visualizer**

Model: FC-85E

Digital Visualizer is also called as document camera, with in-built digital HD camera, it supports to scan real objects or documents to show on our displays in real time. Connected with display or computers and with function of real-time showing, taking photos, annotating and saving as document, it helps presentation more efficiently. It's widely used for presentation in schools, banks and offices.

- **Aluminum Telescopic Rod with Multi-joint**
- **WIFI Connection**
- **HDMI/VGA/USB Interfaces Supported**
- **Multi-angle Shooting**
- **Built-in Battery and Microphone**

| rotate, |
|---------|
|         |
|         |
|         |



## **Product Details**











## **Product Interfaces and Buttons**