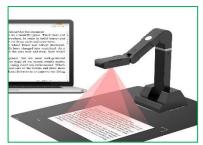

## **Digital Visualizer**

Model: FC-85E

Digital Visualizer is also called as document camera, with in-built digital HD camera, it supports to scan real objects or documents to show on our displays in real time. Connected with display or computers and with function of real-time showing, taking photos, annotating and saving as document, it helps presentation more efficiently. It's widely used for presentation in schools, banks and offices.