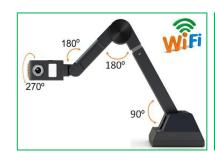

- **Aluminum Telescopic Rod with Multi-joint**
- **WIFI Connection**
- **HDMI/VGA/USB Interfaces Supported**
- **Multi-angle Shooting**
- **Built-in Battery and Microphone**

| rotate, |
|---------|
|         |
|         |
|         |