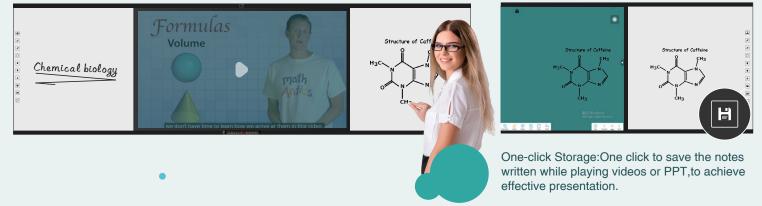

### Additional Functions Compared with Ordinary Smart/Interconnection Blackboard

1<sup>st</sup> Recordable Mode -- Memory Record