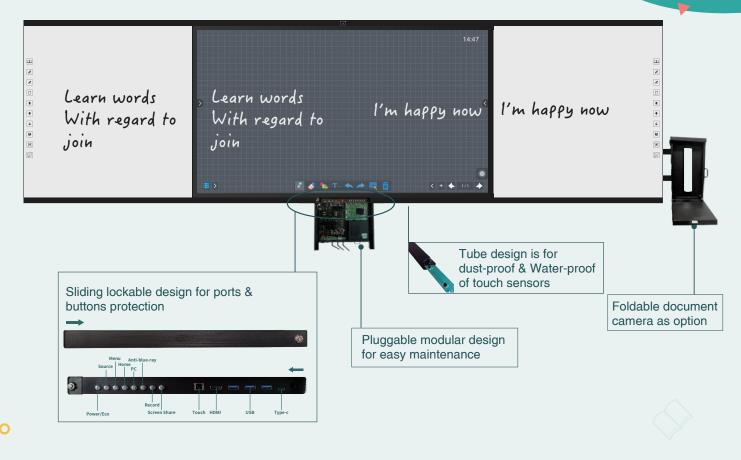

|                                                  |             |                                                     |  |  |
| Accessories                                                                                                                                                                     | Power cable*1. Touch per | 1, Touch pen*1 , Remote controller*1 , Instruction manual*1 , Marker *1, Eraser*1, Wall brackets*1 set   |                                                            |                                                  |             |                                                     |  |  |

Accessories

Power cable\*1, Touch pen\*1, Remote controller\*1, Instruction manual\*1, Marker \*1, Eraser\*1, Wall brackets\*1 set

1

#### **Apperance and Structure**



### Additional Functions Compared with Ordinary Smart/Interconnection Blackboard

1<sup>st</sup> Recordable Mode -- Memory Record



#### 2<sup>nd</sup> Recordable Mode -- Direct Mirroring

| <ul> <li>Learn words</li> <li>With regard to</li> <li>join</li> </ul> | . Learn words<br>With regard<br>join             |  |
|-----------------------------------------------------------------------|--------------------------------------------------|--|
|                                                                       | 識證 Windows<br>Refrain Cale A Wedgess             |  |
|                                                                       |                                                  |  |
|                                                                       | 8 CALLER AND |  |

Syn