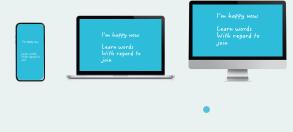

#### 2<sup>nd</sup> Recordable Mode -- Direct Mirroring

| <ul> <li>Learn words</li> <li>With regard to</li> <li>join</li> </ul> | . Learn words<br>With regard<br>join             |  |
|-----------------------------------------------------------------------|--------------------------------------------------|--|
|                                                                       | 識證 Windows<br>Refrain Cale A Wedgess             |  |
|                                                                       |                                                  |  |
|                                                                       | 8 CALLER AND |  |

Synchronous display,to catch attention and enhance class interaction,to record,share and review.