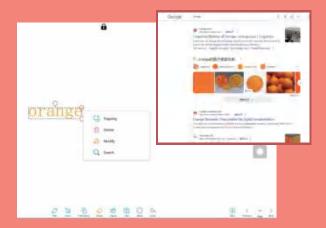

### Interactive Whiteboard

EIBOARD interactive whiteboard is a large touchable display working with a projector and computer, any projected image in the whiteboard can be operated by pens or fingers.

Special design to realize the dust&water proof and durable working time, product comes with over 20 languages and OTA software upgrade service.





















Clearly organized and focused on identificatior







## Teaching Resource

To enrich and efficient class









# Search

To enlarge resource from internet





## Teaching tools





### **Detail Specifications**

| Specifications | Technology                                       | Infrared technology                                  |  |  |
|----------------|--------------------------------------------------|------------------------------------------------------|--|--|
|                | Input Writing by                                 | Pen,finger,or any opaque objects                     |  |  |
|                | Multi Touch                                      | 20 points touch                                      |  |  |
|                | Resolution                                       | 32768*32768 pixels                                   |  |  |
|                | Response Time