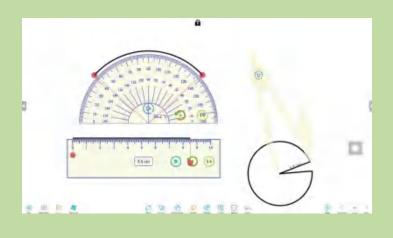

### Interactive Whiteboard

EIBOARD interactive whiteboard is a large touchable display working with a projector and computer, any projected image in the whiteboard can be operated by pens or fingers.

Special design to realize the dust&water proof and durable working time, product comes with over 20 languages and OTA software upgrade service.





















Clearly organized and focused on identificatior







## Teaching Resource

To enrich and efficient class









# Search

To enlarge resource from internet





## Teaching tools





### **Detail Specifications**

| Specifications | Technology                                       | Infrared technology                                  |  |  |
|----------------|--------------------------------------------------|------------------------------------------------------|--|--|
|                | Input Writing by                                 | Pen,finger,or any opaque objects                     |  |  |
|                | Multi Touch                                      | 20 points touch                                      |  |  |
|                | Resolution                                       | 32768*32768 pixels                                   |  |  |
|                | Response Time                                    | <6ms