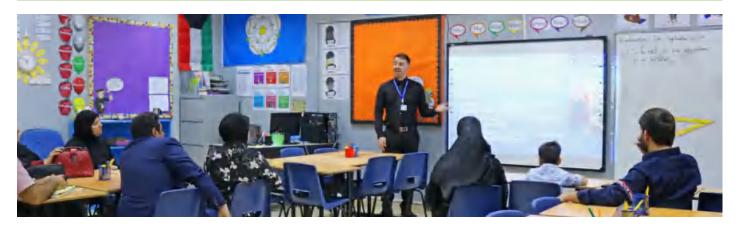

e(mm)                        | Active size(mm) | Packing Size (mm) | Aspect Ratio | Weight(N.W./G.W.) |  |
|-------------|-----------------------------------------|-----------------|-------------------|--------------|-------------------|--|
| FC-82IR     | 1750*1250*35                            | 1680*1190       | 1840*1340*65      | 4:3          | 17kgs/23kgs       |  |
| FC-96IR     | 2120*1190*35                            | 2050*1120       | 2210*1280*65      | 16:9         | 23kgs/27kgs       |  |
| FC-105IR    | 2340*1302*35                            | 2190*1233       | 2490*1410*65      | 16:9         | 29kgs/34kgs       |  |
| Other Sizes | Any size of 50"~140" can be customized. |                 |                   |              |                   |  |

### **Applications**