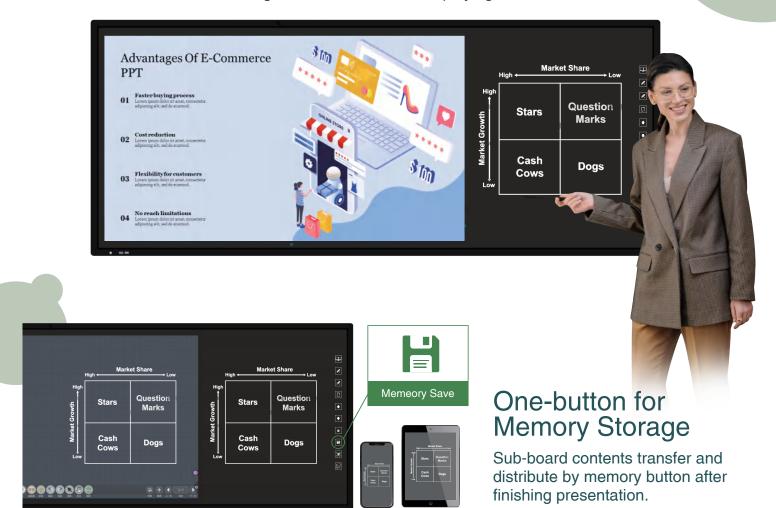

#### IFP&Blackboard Two-in-One

Enrich the usage scenario.

Brainstorming on the sub-board while playing PPT or videos.