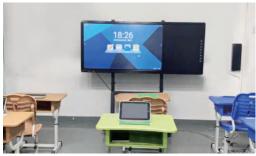

# Smart Blackboard for Conference

All-in-one Traditional+Intelligent Smart Board with Windows and Android System

EIBOARD LED Recordable Smart Blackboard in model FC-77EB / FC-94EB is an innovative design for smart presentation, especially for enterprise meetings, small classrooms or training rooms. It provides a 77"/94" easy-to-read & write all-in-one writing panel, that is user-friendly, making it easy to write, draw or annotate on the board. The smart blackboard is also recordable, allowing us to write, mirror and save important notes or ideas discussed during the presentation, the recorded notes can be shared easily by QR scan. A 4K camera wtih 8-array mirophones is built-in for online conference conveniently.

#### IFP&Blackboard Two-in-One

Enrich the usage scenario.

Brainstorming on the sub-board while playing PPT or videos.