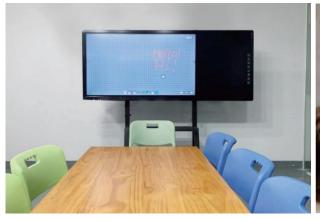

### Glass Board

While power-off, it can be used as a Glass Board and an average writing board.