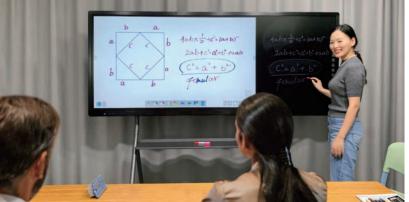

# Smart Blackboard for Conference

All-in-one Traditional+Intelligent Smart Board with Windows and Android System

EIBOARD LED Recordable Smart Blackboard in model FC-77EB / FC-94EB is an innovative design for smart presentation, especially for enterprise meetings, small classrooms or training rooms. It provides a 77"/94" easy-to-read & write all-in-one writing panel, that is user-friendly, making it easy to write, draw or annotate on the board. The smart blackboard is also recordable, allowing us to write, mirror and save important notes or ideas discussed during the presentation, the recorded notes can be shared easily by QR scan. A 4K camera wtih 8-array mirophones is built-in for online conference conveniently.