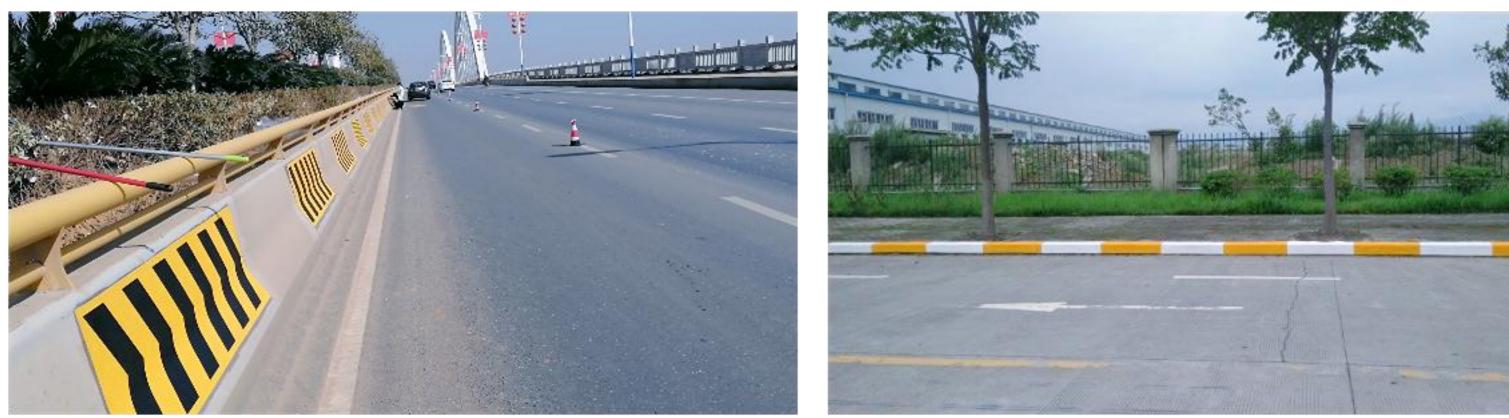

# Monochrome marking

"CAILU" brand pre-formed reflective pavement markings can be made into various single-color markings, arrows, letters, numbers patterns, etc., used for road traffic marking identification.

Temporary pavement markings are suitable for temporary pavement markings during road improvement and expansion, which are convenient for construction and easy to remove.

**Engineering reflective pavement** markings can be used for road dotted lines, reflective road studs, deceleration markings, and other pavement markings.

#### **Deceleration road markings for** Shenhai Maoming Expressway

Road markings for Chengdu **Intellirail Tramway** 

Use of road studs for Neimeng Nai-Bai Expressway