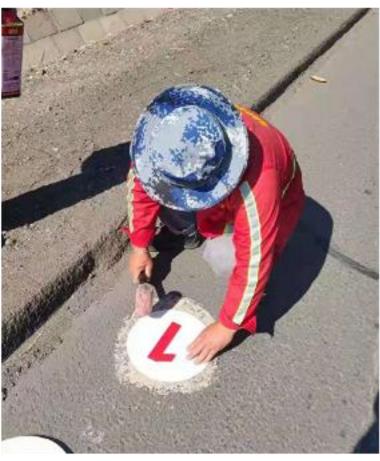

# **CONSTRUCTION STEPS**

# **Sweep the pavement**

Let dry for 10-15 minutes (non-sticky hands are preferred)

SÉO

signs

#### **Draw an outline**

#### Apply glue onto the ground

#### **Peel off the release** film and then stick