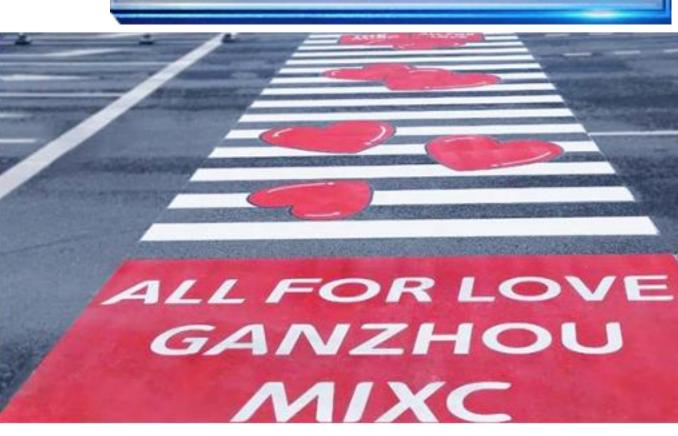

#### Characteristic zebra crossing

#### Love Crosswalk in Ganzhou, Jiangxi

Love Crosswalk in Changsha, Hunan