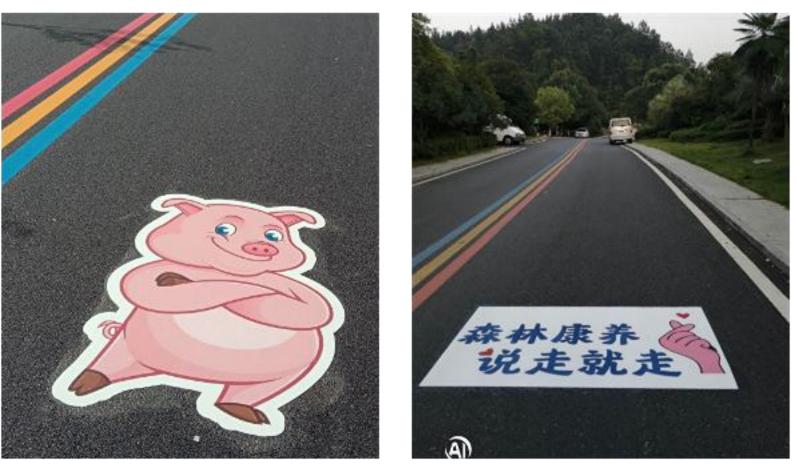

#### Characteristic zebra crossing

#### Love Crosswalk in Ganzhou, Jiangxi

Love Crosswalk in Changsha, Hunan

#### Peppa Pig Crosswalk next to a Kindergarten in Shenzhen