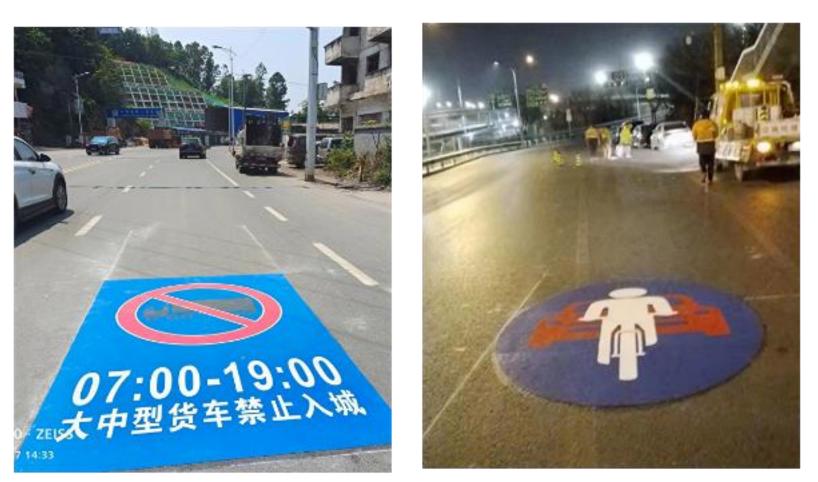

i-color, or multi-color options for use as colorful markings such as speed limit signs, non-motorized vehicle lane signs, directional signs, and other ground markings for traffic.















Rectangle







#### **Transportation product case**



# ----

#### **Bus Lane Markings**



**Ground Markings for Non-Motorized Vehicle Lanes** 



**Ground Markings for ETC Transaction Area** 



#### **Two-color sign**



**Speed Limit Signage at Beijing Daxing Airport Expressway** 



#### **Ground Markings for Nanning's Dedicated Lanes for Small Cars**

**Ground Markings for School** Zones in Lishui, Zhejiang



Zebra Crossings for **Pedestrians** 



**Hundred Meters Stickers** 





#### **Transportation product case**



# 耳关 昆

#### **Zhejiang Ruian Youhao Education Protection Road**





#### **Prohibition markings**

#### **Prohibition markings**

#### **Multi-color markings**



Alliance Avenue ground markings



#### Pedestrian crossing safety island



#### Informational markings







#### **Transportation product case**

#### **3D markings**





#### **3D crosswalk**





#### 3D speed bump arch

#### 3D speed limit sign



3D speed bump mark

3D text



**3D** arrow





#### **Transportation product case**

#### Characteristic zebra crossing





#### Love Crosswalk in Ganzhou, Jiangxi

Love Crosswalk in Changsha, Hunan







#### Peppa Pig Crosswalk next to a Kindergarten in Shenzhen





### **Cases of municipal products**

#### **Municipal Products**

"Cailu" pre-formed reflective road markings can be used to create fire safety signs, warning bands, pipelin