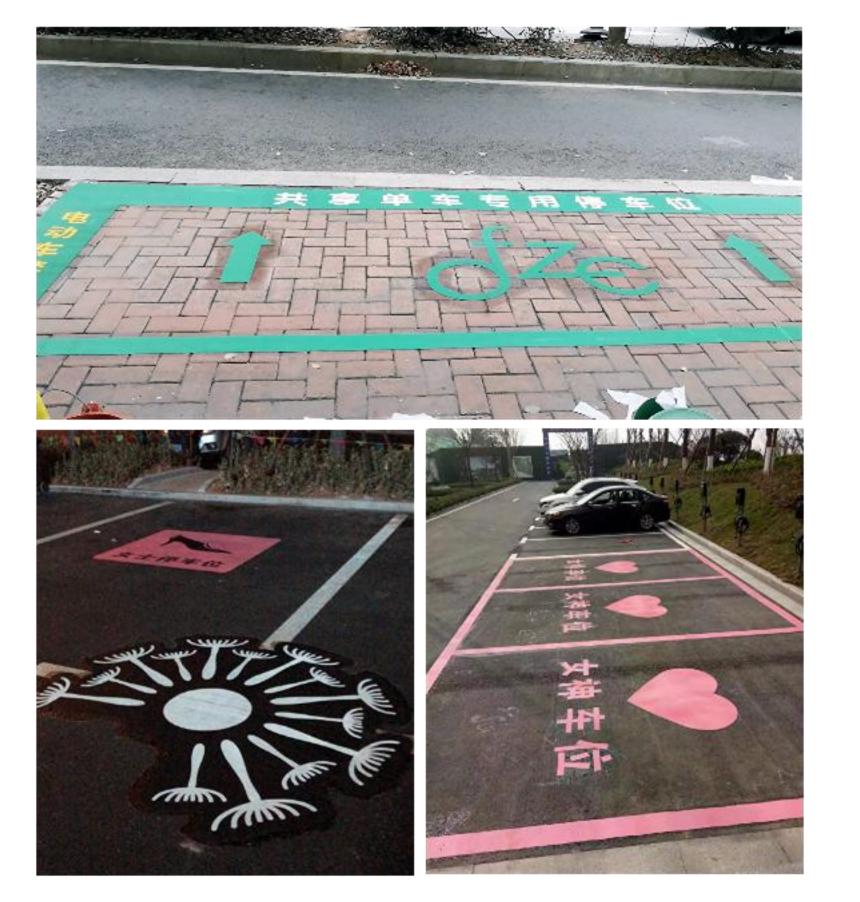

#### **Other industry product**

"Cailu" brand preformed materials can be made into colored signs for ground advertisements, ground signs for flammable and explosive units, and ground guide signs for hospitals. At the same time, it can also be designed and produced for large-scale sports games, various sports events and other ground (wall) color signs. plan.

#### **Ground advertising marking**

Lane markings for large sports events

#### hospital floor marking

#### other marking