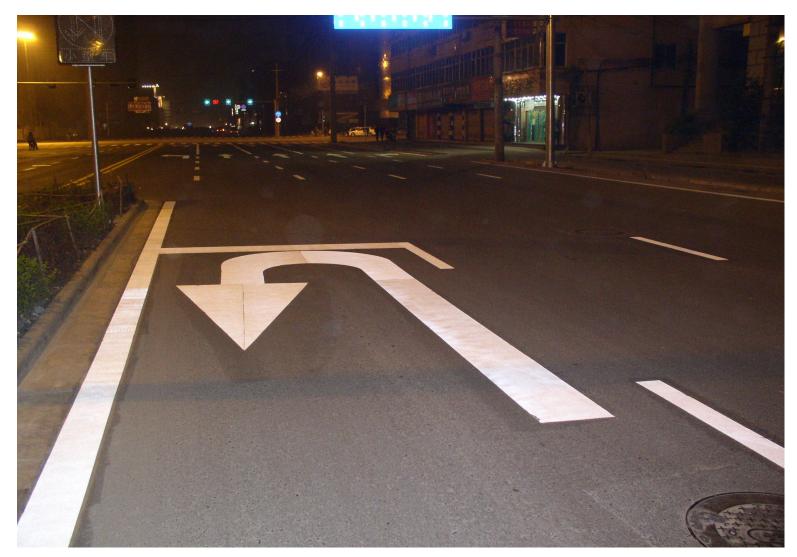

# Monochrome marking

"CAILU" brand pre-formed reflective pavement markings can be made into various single-color markings, arrows, letters, numbers patterns, etc., used for road traffic marking identification.

#### monochrome design