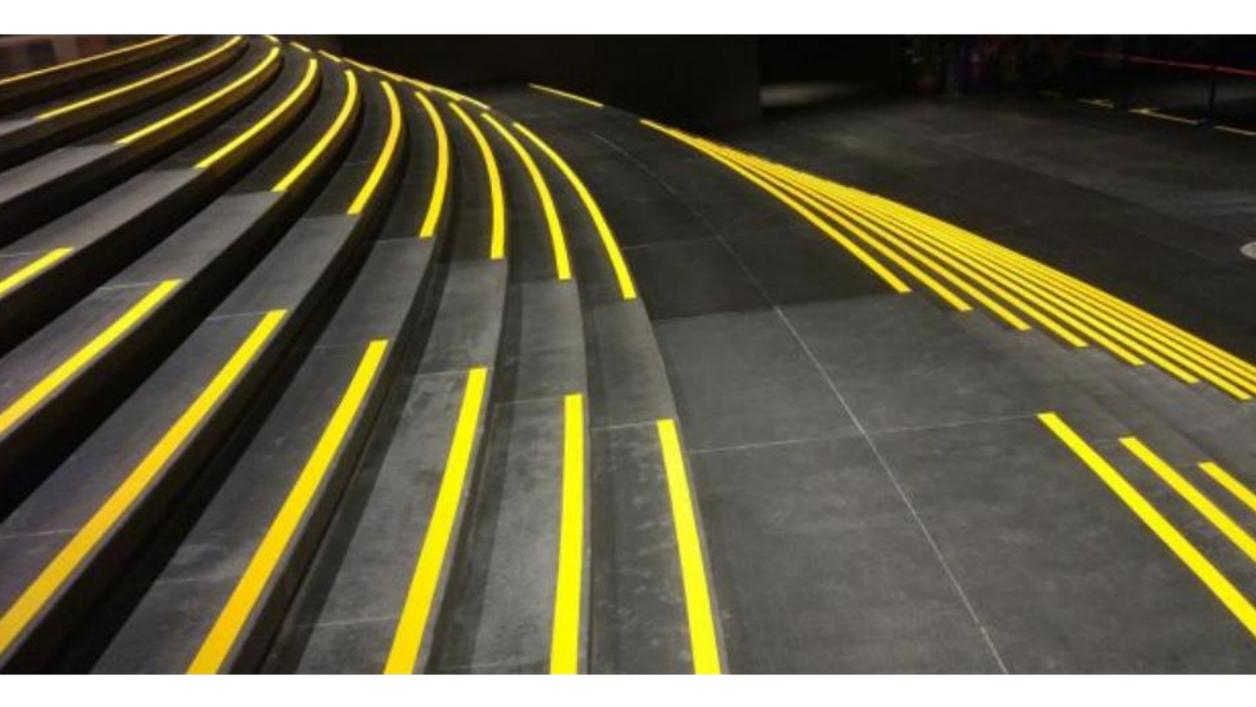

#### Product Name: Anti-slip Marking Tape

#### Product Model: L50AS31

**Product Description:** The Anti-slip Marking Tape is a new type of anti-slip material made by combining anti-slip particles, wear-resistant layer, substrate, adhesive, release film, and other materials. Its thickness is around 2.2mm. **Product Features:** The product surface is covered with anti-slip particles, which provides good anti-slip and wear-resistant effects. It is a widely used anti-slip product. The marking tape can be attached to various materials and can also be used as a standalone anti-slip product. Its service life is 2-3 years. **Application:** It is suitable for anti-slip treatment of stairs and other special areas in various places, such as playgrounds, entertainment venues, swimming pools, supermarkets, office buildings, factories, hotels, parks, and greenways.

**Common specifications:** Standard length: 40m/roll, standard width: 10cm, 15cm (customizable).

Product Color: White, yellow, red, blue, black, green, etc. (customizable).