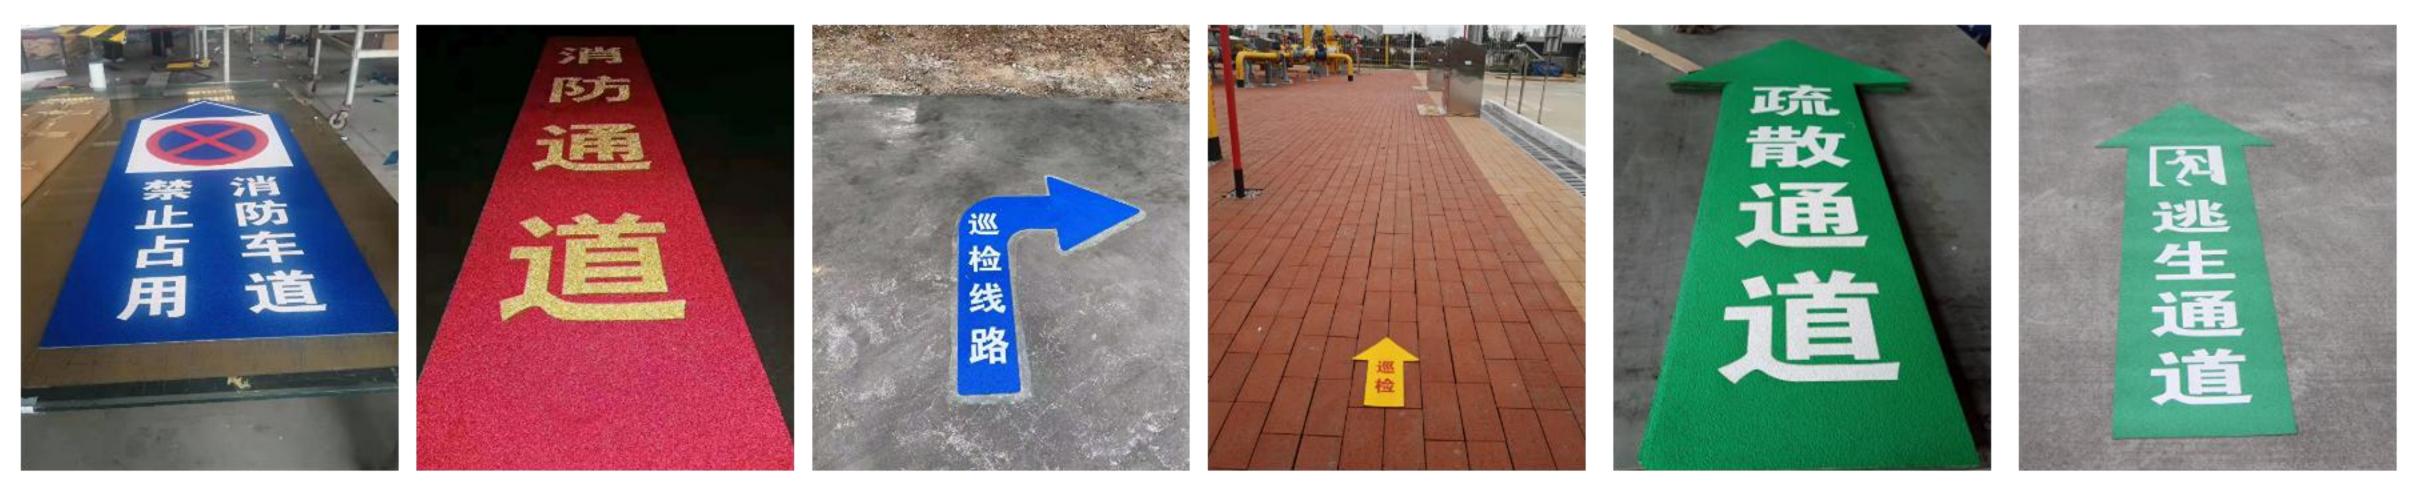

#### **Monochrome marking**

#### **Temporary road markings for Shandong** Expressway expansion and renovation

#### Temporary road markings for Guangzhou Expressway expansion and renovation

# Monochrome marking

"CAILU" brand pre-formed reflective pavement markings can be made into various single-color markings, arrows, letters, numbers patterns, etc., used for road traffic marking identification.

Temporary pavement markings are suitable for temporary pavement markings during road improvement and expansion, which are convenient for construction and easy to remove.

**Engineering reflective pavement** markings can be used for road dotted lines, reflective road studs, deceleration markings, and other pavement markings.

#### **Deceleration road markings for** Shenhai Maoming Expressway

Road markings for Chengdu **Intellirail Tramway** 

Use of road studs for Neimeng Nai-Bai Expressway

#### Monochrome text

#### monochrome design

#### monochrome arrow