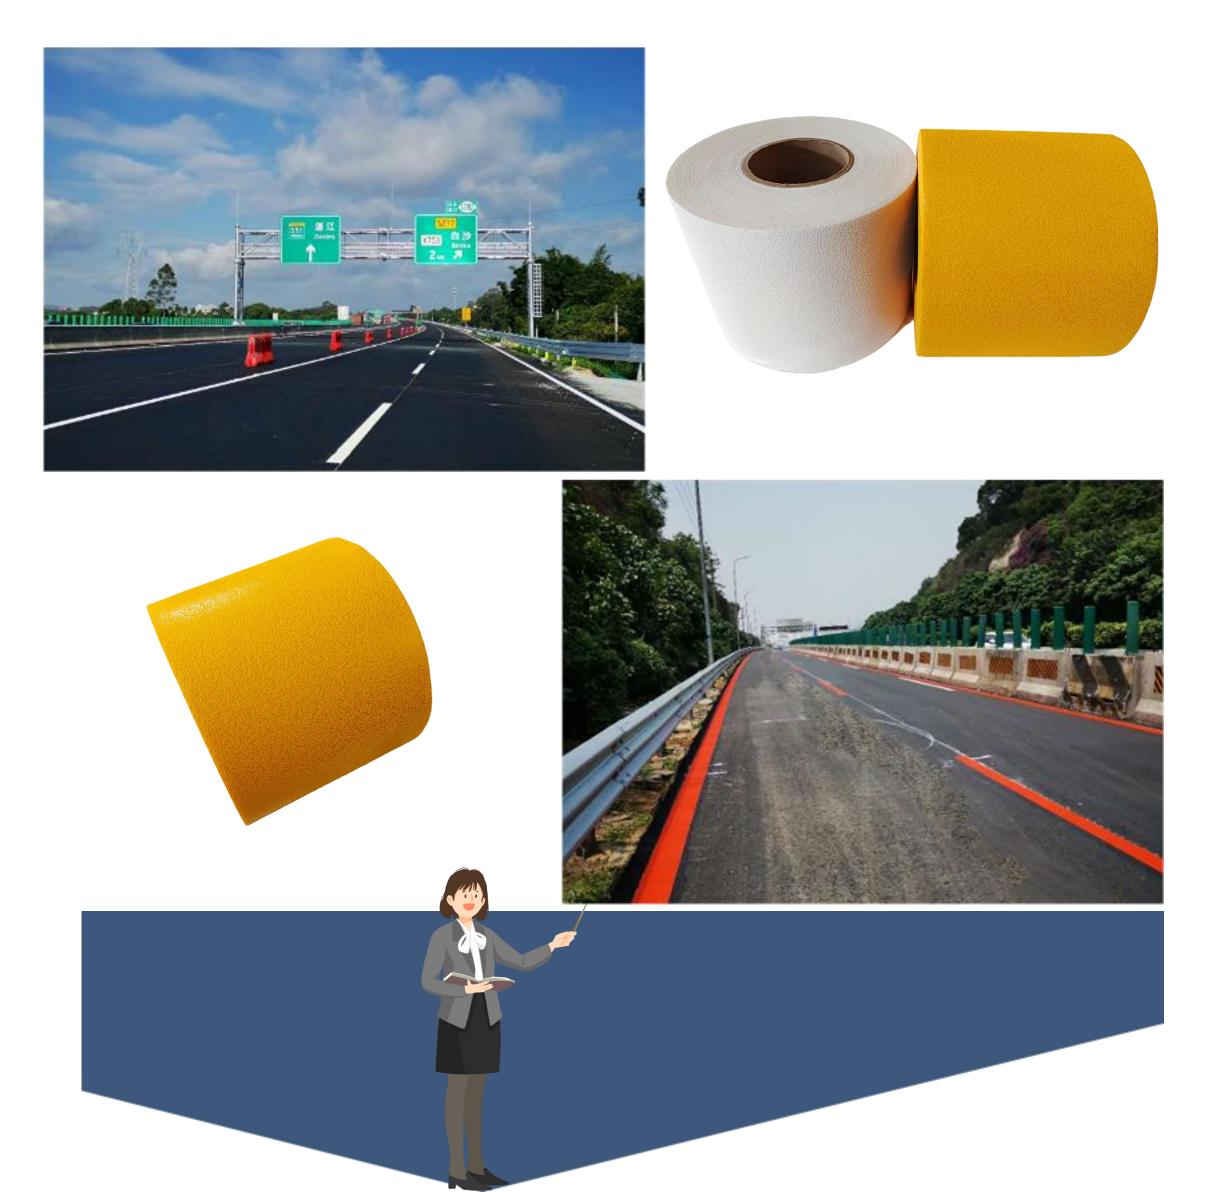

## Name: Engineering Reflective Marking Tape

**Product Model:** With adhesive backing (L5011X), without adhesive backing (L5010X)

**Product Description:** The Engineering Reflective Marking Tape is a new type of reflective material that can be directly laid on roads, made by combining high-refractive glass beads, wear-resistant layers, base materials, adhesives, and release films using special processes. Its thickness ranges from 1.5-2.1mm. **Product Features:** The base material and surface of the product are both equipped with glass beads, which have reflective, anti-slip, and wear-resistant effects. The Engineering Reflective Marking Tape is a long-lasting product, with a typical service life of 2-3 years.

**Application:** This marking tape is suitable for marking traffic markings, arrows, text, patterns, and warning signs. It can also be used to make reflective markings on the ground in airports, train stations, parking lots, hospitals, sports venues, and other places.

**Common Specifications:** Standard length: 40m/roll, standard width: 10cm, 15cm (customizable).

Product colors: white, yellow, red, blue, black, green (customizable).