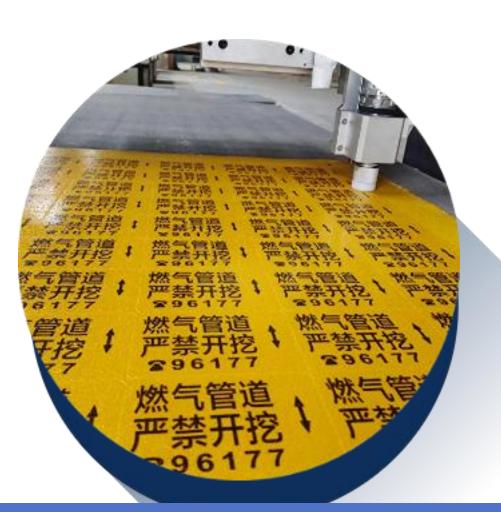

### **Pipeline markings**

The "Cailu" brand preformed surface pipeline indicator can be very intuitive to see the name, code and distribution direction of the underground pipeline on the road surface. Provide convenience for the safe use and subsequent maintenance of facilities. Compared with the traditional pipeline identification, it has the advantages of bright and obvious color, light weight, easy installation and not easy to be stolen.

**Pipeline products include: water supply** pipelines, gas pipelines, sewage pipelines, national defense optical cables, heat pipelines, power cables, etc.

**Common specifications: 10cm\*15cm,** 8cm\*12cm (can be customized)