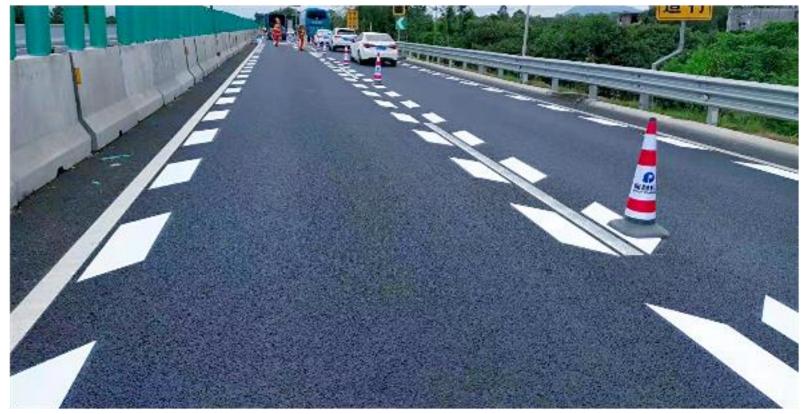

# Monochrome marking

"CAILU" brand pre-formed reflective pavement markings can be made into various single-color markings, arrows, letters, numbers patterns, etc., used for road traffic marking identification.

Temporary pavement markings are suitable for temporary pavement markings during road improvement and expansion, which are convenient for construction and easy to remove.

**Engineering reflective pavement** markings can be used for road dotted lines, reflective road studs, deceleration markings, and other pavement markings.

#### monochrome arrow