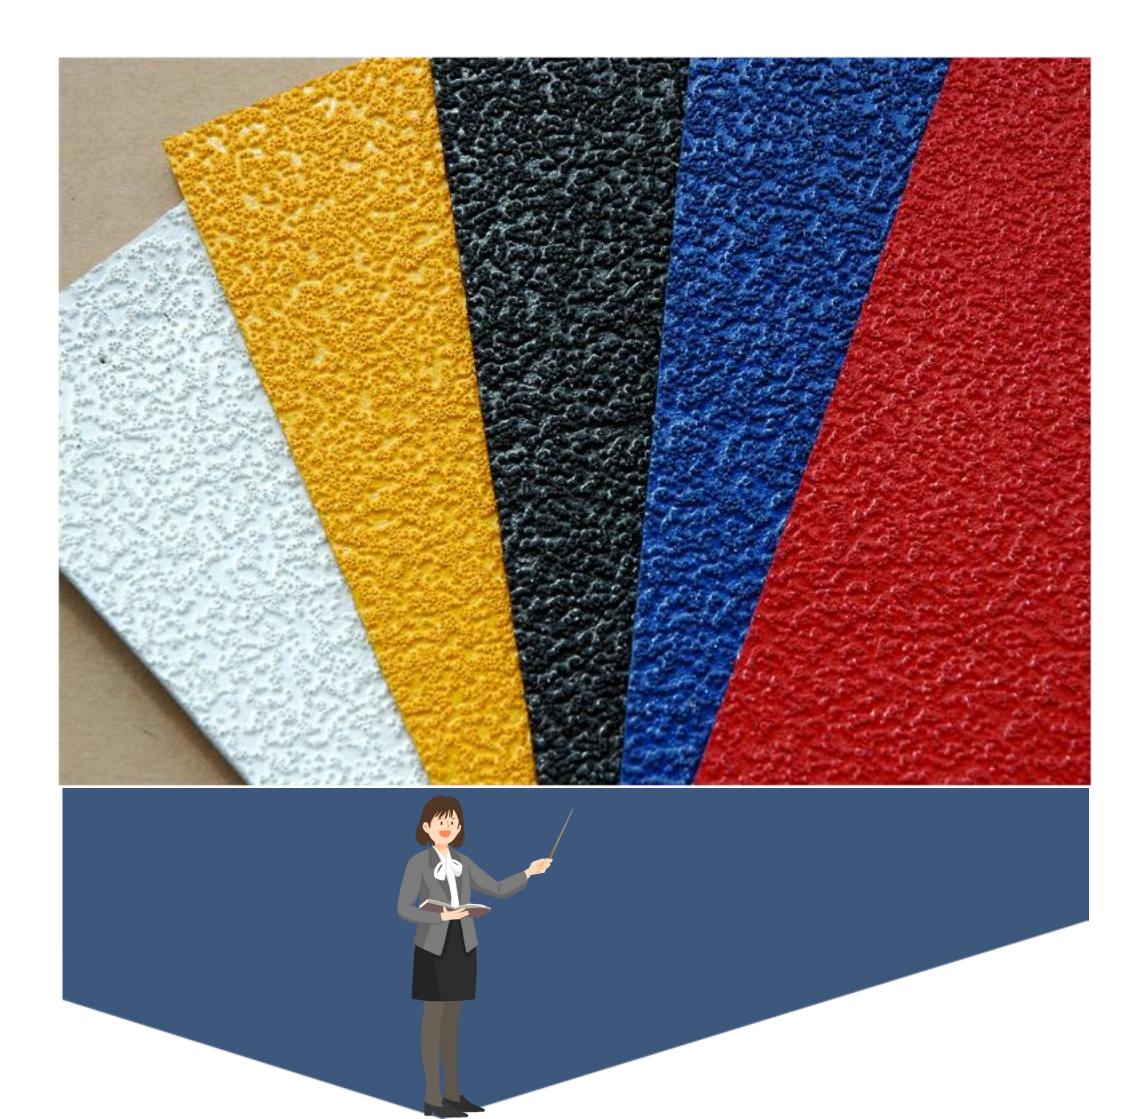

#### **Brief introduction**

The "Cailu" pre-formed road reflective marking tape produced byYushu Yeshili Reflective Material Co.,Ltd. is a new type of reflective material formed by combining various materials such as high polymer flexible polymers, pigments, glass beads, etc. This material not only has excellent properties such as heat resistance, corrosion resistance, pressure resistance, wear resistance, but also its bright colors can reduce driver visual fatigue. Its excellent nighttime reflective effect can play a good role in safety warning, making it a key promoted product in the traffic safety industry.

**Common Specifications:** Standard length: 40m/roll, standard width: 10cm, 15cm (customizable).

Product colors: white, yellow, red, blue, black, green (customizable).

Product Colors: White, yellow, red, blue, black, green, etc. (customizable)

Product colors: white, yellow, red, blue, black, orange, etc. (customizable).

**Common specifications:** Standard length: 40m/roll, standard width: 10cm, 15cm (customizable).

Product Color: White, yellow, red, blue, black, green, etc. (customizable).

Product colors: white, yellow, etc. (customizable).