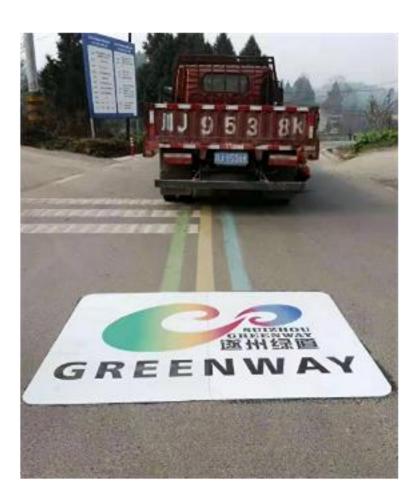

#### **Greenway signs**

Station signs

Parking lot signs

#### Greenway sign

"CL" brand preformed materials can be made into various colored ground signs, which are suitable for the lighting and beautification of urban parks, greenways, scenic roads, and new country roads (Asphalt/cement/tile floor) .