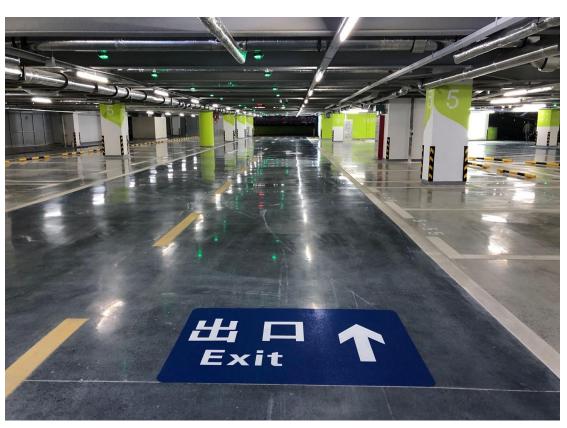

#### **Municipal Products**

"Cailu" pre-formed reflective road markings can be used to create fire safety signs, warning bands, pipeline identification, health trail ground markings, and can also be designed to create large-scale parking lots, high-speed (ground) railway stations, airports, city squares, parks, scenic areas, and other (wall) surface colo construction schemes according t customer needs.

#### **Greenway signs**

Station signs

Parking lot signs

#### -Fire safety signs-

#### Fire exit markings