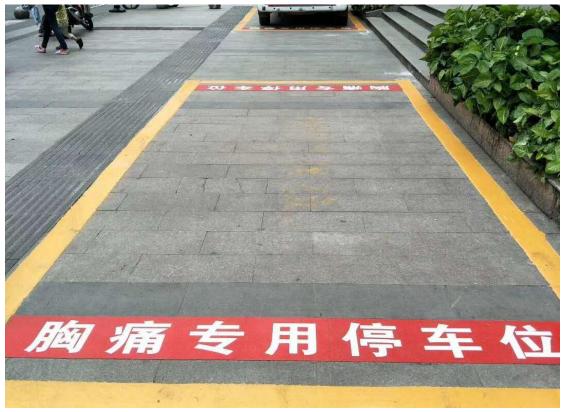

#### **Other industry product**

"Cailu" brand preformed materials can be made into colored signs for ground advertisements, ground signs for flammable and explosive units, and ground guide signs for hospitals. At the same time, it can also be designed and produced for large-scale sports games, various sports events and other ground (wall) color signs. plan.

#### hospital floor marking