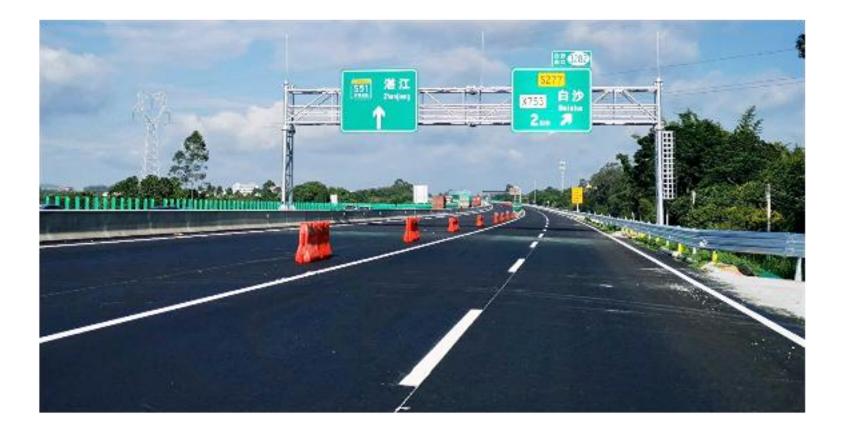

#### **Monochrome marking**

# Monochrome marking

"CAILU" brand pre-formed reflective pavement markings can be made into various single-color markings, arrows, letters, numbers patterns, etc., used for road traffic marking identification.

Temporary pavement markings are suitable for temporary pavement markings during road improvement and expansion, which are convenient for construction and easy to remove.

**Engineering reflective pavement** markings can be used for road dotted lines, reflective road studs, deceleration markings, and other pavement markings.