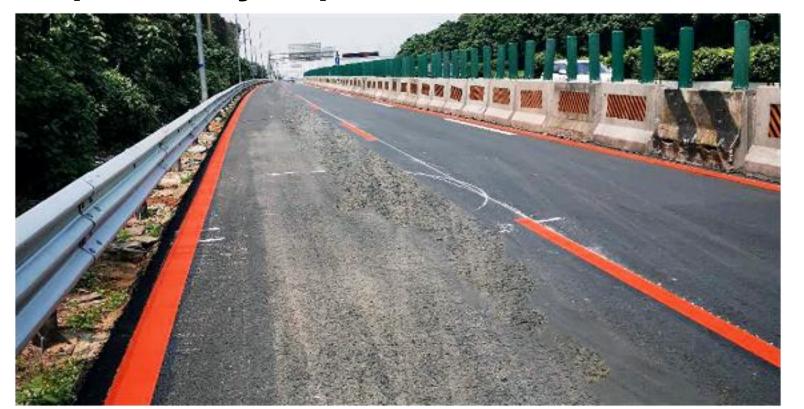

#### **Temporary road markings for Shandong** Expressway expansion and renovation

#### Temporary road markings for Guangzhou Expressway expansion and renovation

Temporary pavement markings are suitable for temporary pavement markings during road improvement and expansion, which are convenient for construction and easy to remove.

**Engineering reflective pavement** markings can be used for road dotted lines, reflective road studs, deceleration markings, and other pavement markings.