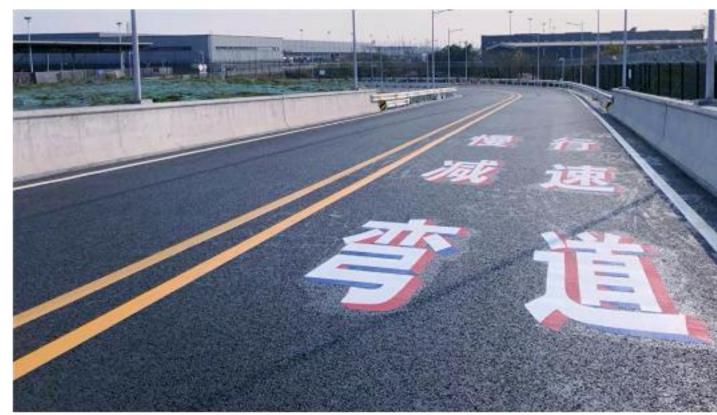

# Monochrome marking

"CAILU" brand pre-formed reflective pavement markings can be made into various single-color markings, arrows, letters, numbers patterns, etc., used for road traffic marking identification.

Temporary pavement markings are suitable for temporary pavement markings during road improvement and expansion, which are convenient for construction and easy to remove.

**Engineering reflective pavement** markings can be used for road dotted lines, reflective road studs, deceleration markings, and other pavement markings.

#### **Deceleration road markings for** Shenhai Maoming Expressway

Road markings for Chengdu **Intellirail Tramway** 

Use of road studs for Neimeng Nai-Bai Expressway