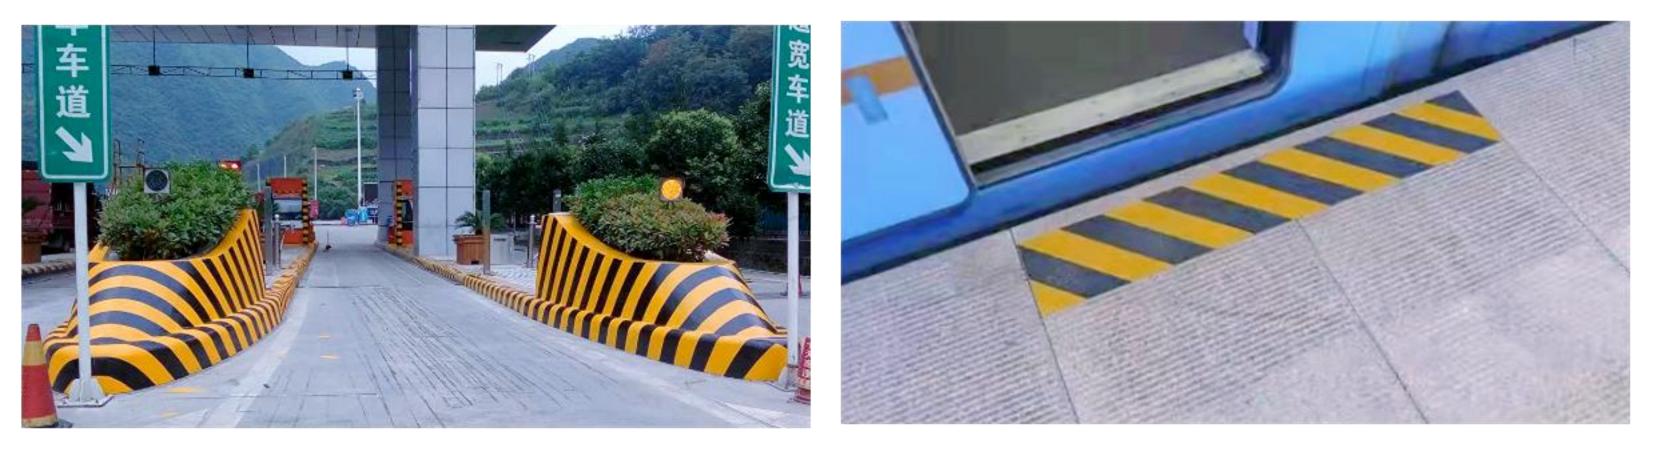

#### Two-color warning tape

"Cailu" brand preformed reflective marking tape can be made into two-color warning signs, which are widely used in the use of warning signs on toll islands, parking lot entrances and exits, high-speed railway stations, tunnels, roadside stones and other places (walls). The bright colors and reflective effects ensure the visibility of the warning tape during the day and night, and can play a good warning role to ensure travel safety.

#### **Toll island warning signs**

#### **Two-color warning tape**

guiding sign road

#### Warning signs along the rock

#### platform warning tape