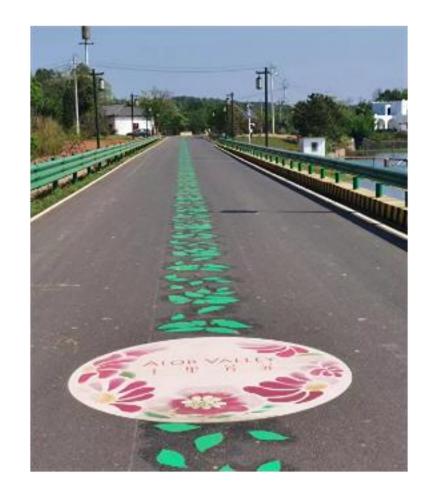

#### Greenway sign

"CL" brand preformed materials can be made into various colored ground signs, which are suitable for the lighting and beautification of urban parks, greenways, scenic roads, and new country roads (Asphalt/cement/tile floor) .

#### Yangzhou greenway

#### Greenway signs