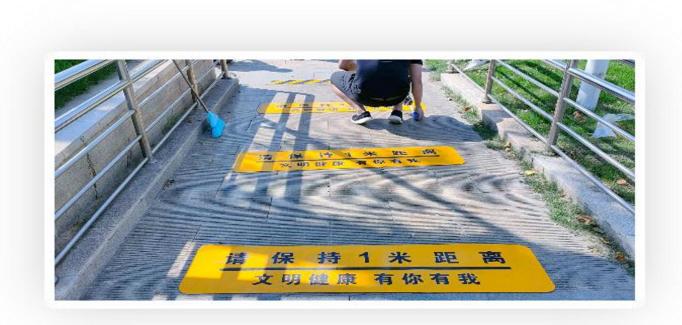

#### Two-color warning tape

"Cailu" brand preformed reflective marking tape can be made into two-color warning signs, which are widely used in the use of warning signs on toll islands, parking lot entrances and exits, high-speed railway stations, tunnels, roadside stones and other places (walls). The bright colors and reflective effects ensure the visibility of the warning tape during the day and night, and can play a good warning role to ensure travel safety.

#### **Toll island warning signs**

#### **Two-color warning tape**

guiding sign road

#### Warning signs along the rock

#### platform warning tape