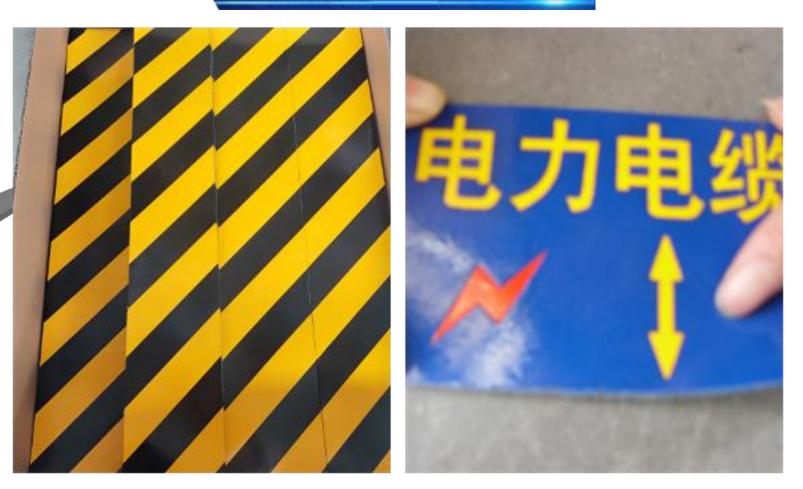

Pipeline signs

### **Pipeline markings**

The "Cailu" brand preformed surface pipeline indicator can be very intuitive to see the name, code and distribution direction of the underground pipeline on the road surface. Provide convenience for the safe use and subsequent maintenance of facilities. Compared with the traditional pipeline identification, it has the advantages of bright and obvious color, light weight, easy installation and not easy to be stolen.

**Pipeline products include: water supply** pipelines, gas pipelines, sewage pipelines, national defense optical cables, heat pipelines, power cables, etc.

**Common specifications: 10cm\*15cm,** 8cm\*12cm (can be customized)