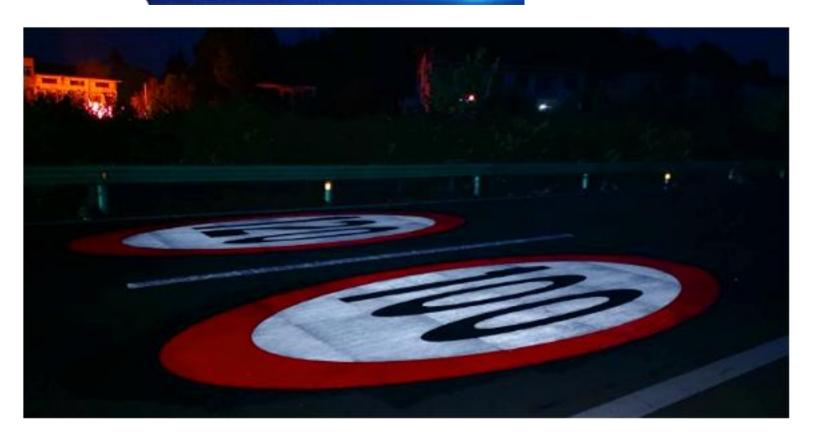

# Monochrome marking

"CAILU" brand pre-formed reflective pavement markings can be made into various single-color markings, arrows, letters, numbers patterns, etc., used for road traffic marking identification.

Temporary pavement markings are suitable for temporary pavement markings during road improvement and expansion, which are convenient for construction and easy to remove.

**Engineering reflective pavement** markings can be used for road dotted lines, reflective road studs, deceleration markings, and other pavement markings.