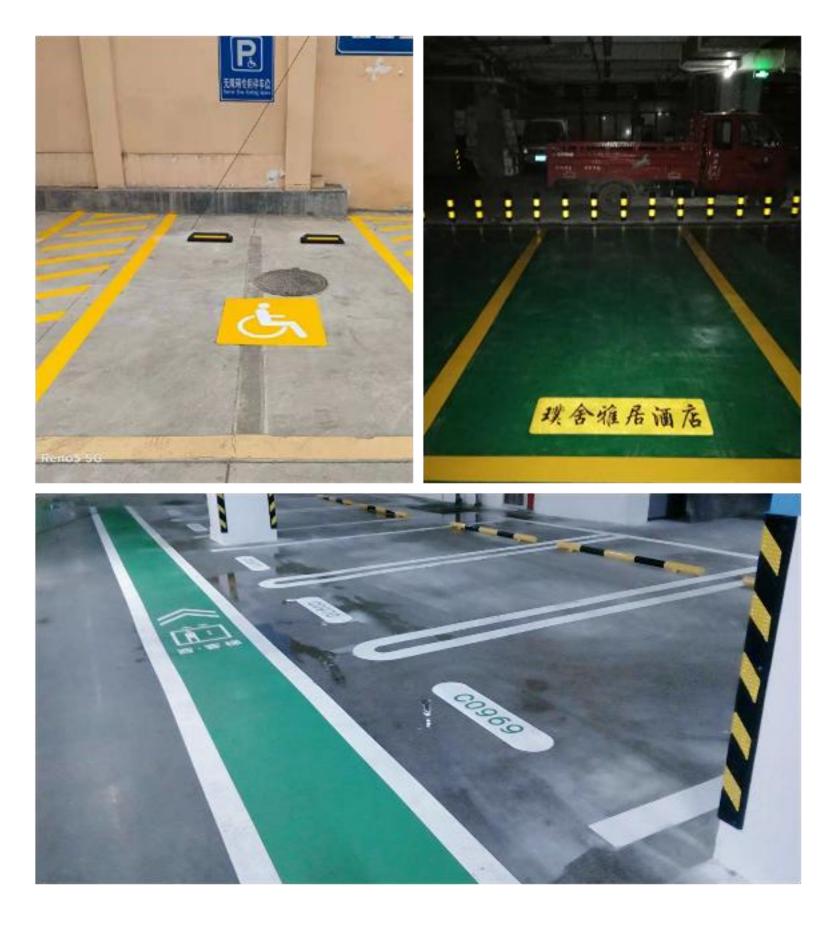

#### **Municipal Products**

"Cailu" pre-formed reflective road markings can be used to create fire safety signs, warning bands, pipeline identification, health trail ground markings, and can also be designed to create large-scale parking lots, high-speed (ground) railway stations, airports, city squares, parks, scenic areas, and other (wall) surface colo construction schemes according t customer needs.

Pipeline signs

#### **Greenway signs**

Station signs

Parking lot signs

### **Pipeline markings**

The "Cailu" brand preformed surface pipeline indicator can be very intuitive to see the name, code and distribution direction of the underground pipeline on the road surface. Provide convenience for the safe use and subsequent maintenance of facilities. Compared with the traditional pipeline identification, it has the advantages of bright and obvious color, light weight, easy installation and not easy to be stolen.

**Pipeline products include: water supply** pipelines, gas pipelines, sewage pipelines, national defense optical cables, heat pipelines, power cables, etc.

**Common specifications: 10cm\*15cm,** 8cm\*12cm (can be customized)