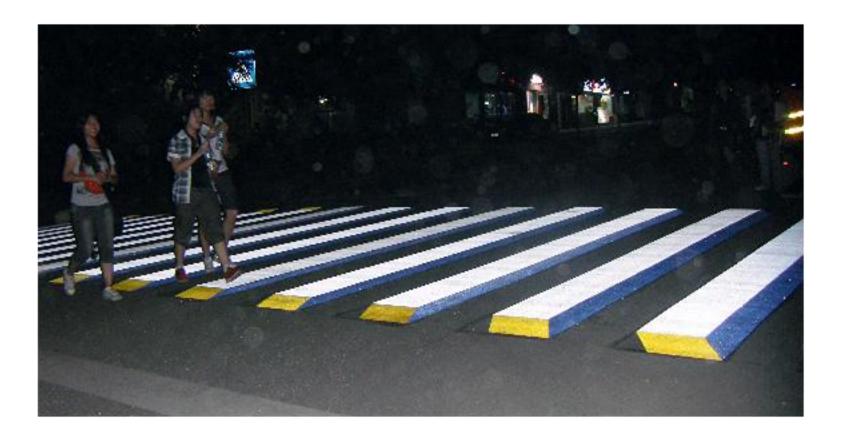

#### Characteristic zebra crossing

#### Love Crosswalk in Ganzhou, Jiangxi

Love Crosswalk in Changsha, Hunan

#### Peppa Pig Crosswalk next to a Kindergarten in Shenzhen