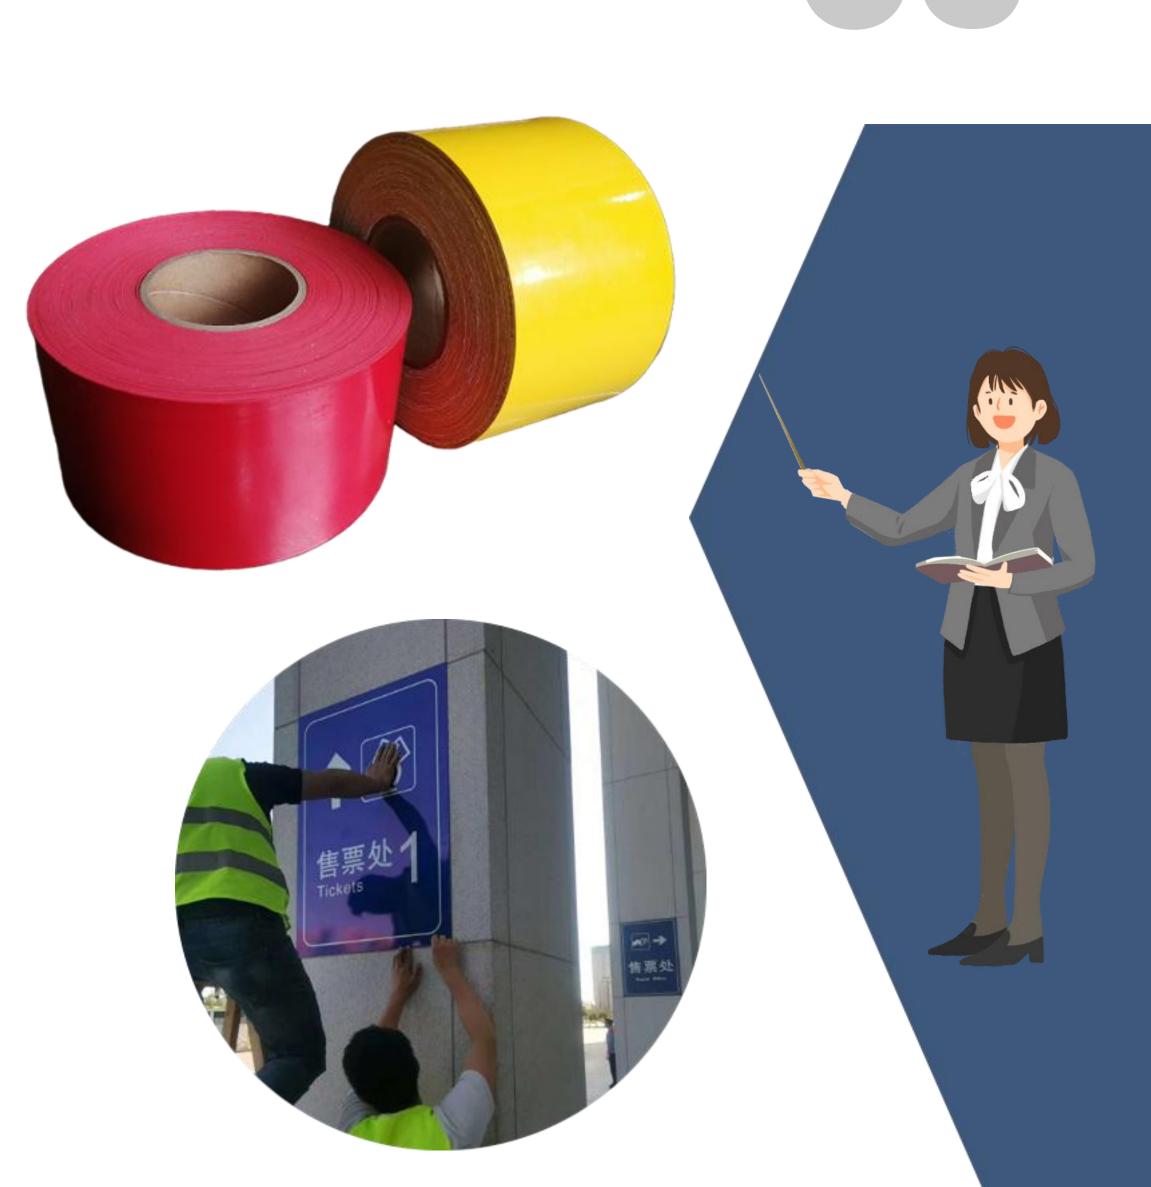

### **Pipeline markings**

The "Cailu" brand preformed surface pipeline indicator can be very intuitive to see the name, code and distribution direction of the underground pipeline on the road surface. Provide convenience for the safe use and subsequent maintenance of facilities. Compared with the traditional pipeline identification, it has the advantages of bright and obvious color, light weight, easy installation and not easy to be stolen.

**Pipeline products include: water supply** pipelines, gas pipelines, sewage pipelines, national defense optical cables, heat pipelines, power cables, etc.

**Common specifications: 10cm\*15cm,** 8cm\*12cm (can be customized)

#### **Pipeline markings**