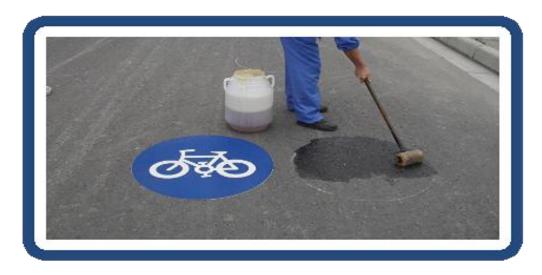

# **CONSTRUCTION STEPS**

# **Sweep the pavement**

Let dry for 10-15 minutes (non-sticky hands are preferred)

SÉO

signs

#### **Draw an outline**

#### Apply glue onto the ground

#### **Peel off the release** film and then stick