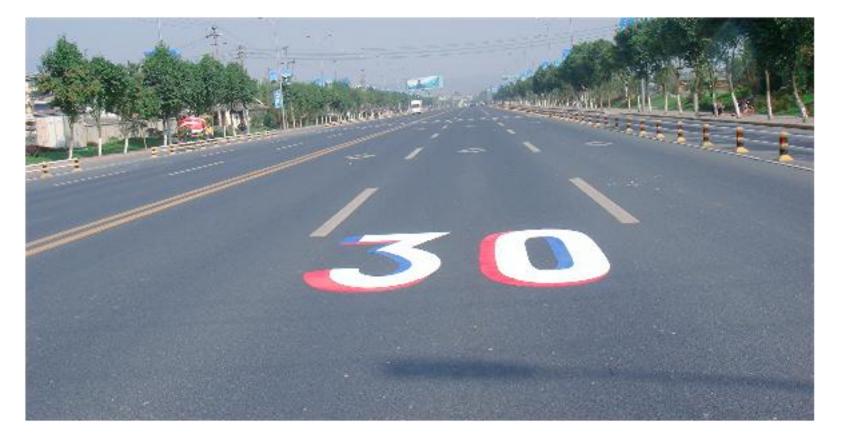

# Monochrome marking

"CAILU" brand pre-formed reflective pavement markings can be made into various single-color markings, arrows, letters, numbers patterns, etc., used for road traffic marking identification.

Temporary pavement markings are suitable for temporary pavement markings during road improvement and expansion, which are convenient for construction and easy to remove.

**Engineering reflective pavement** markings can be used for road dotted lines, reflective road studs, deceleration markings, and other pavement markings.