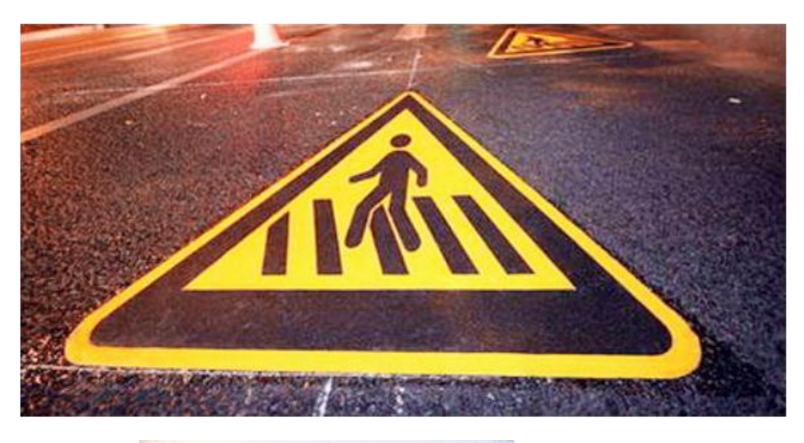

#### **Transportation Products**

"Cailu" brand pre-formed pavement marking tape can be pre-made into various road traffic signs and markings according to customer needs, such as road markings, three-dimensional signs, speed limit signs, non-motorized vehicle signs, crosswalks, warning signs and other ground markings. The installation is simple and does not require any other mechanical equipment. The construction personnel do not have any special requirements. After construction, the road can be opened to traffic immediately, which can greatly reduce construction costs and minimize road closure time. This product is suitable for various road surfaces, such as asphalt, cement, and marble.

**Colorful signage** 

**3D** signage

**Distinctive zebra crossing** 