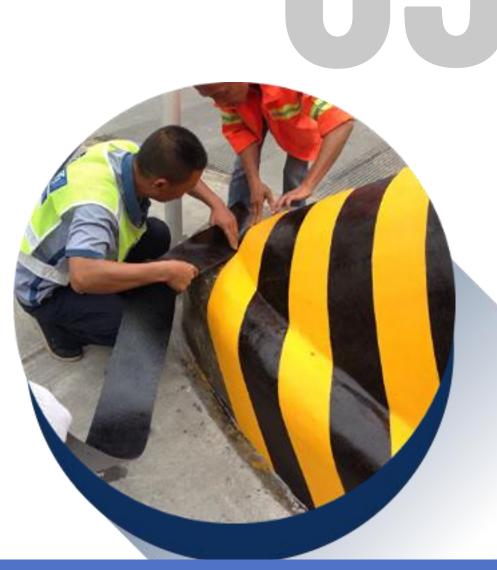

# **CONSTRUCTION STEPS**

# **Sweep the pavement**

Let dry for 10-15 minutes (non-sticky hands are preferred)

SÉO

signs

#### **Draw an outline**

#### Apply glue onto the ground

#### **Peel off the release** film and then stick