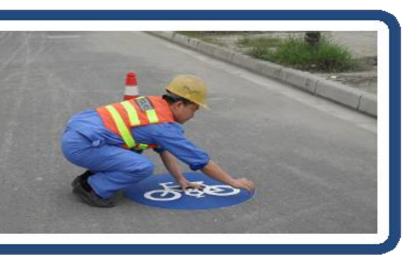

# **CONSTRUCTION STEPS**

# **Sweep the pavement**

Let dry for 10-15 minutes (non-sticky hands are preferred)

SÉO

signs

#### **Draw an outline**

#### Apply glue onto the ground

#### **Peel off the release** film and then stick