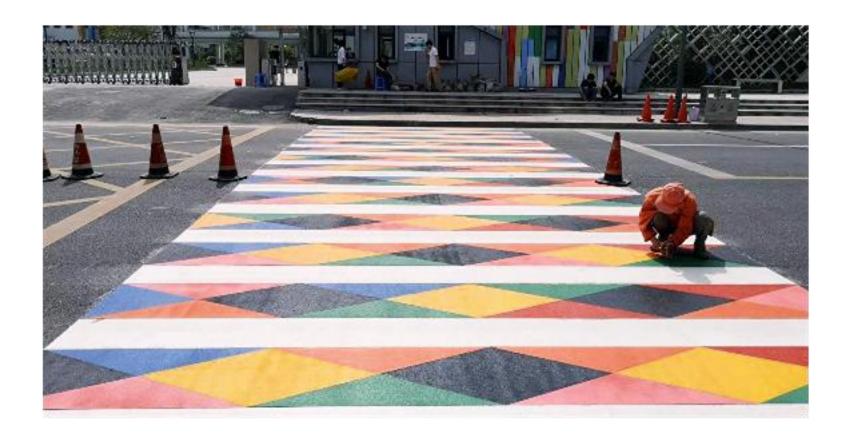

#### **Transportation product case**

#### **Colorful Markings**

The "Cailu" preformed reflective pavement marking tape can be made into various shapes such as circles, ovals, triangles, rectangles, octagons, etc., with dual-color, tri-color, or multi-color options for use as colorful markings such as speed limit signs, non-motorized vehicle lane signs, directional signs, and other ground markings for traffic.

Rectangle