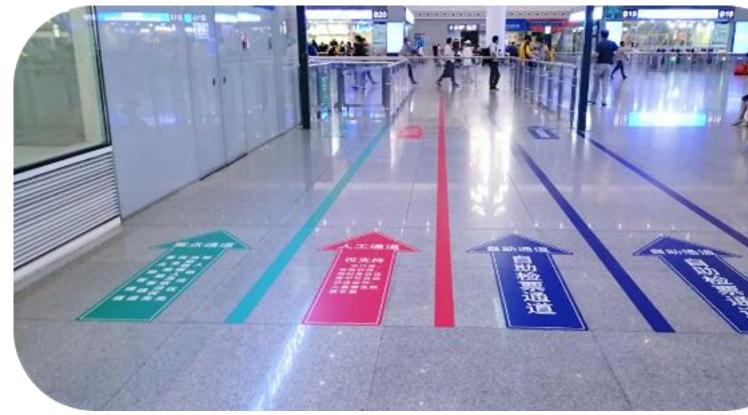

#### **Transportation Products**

"Cailu" brand pre-formed pavement marking tape can be pre-made into various road traffic signs and markings according to customer needs, such as road markings, three-dimensional signs, speed limit signs, non-motorized vehicle signs, crosswalks, warning signs and other ground markings. The installation is simple and does not require any other mechanical equipment. The construction personnel do not have any special requirements. After construction, the road can be opened to traffic immediately, which can greatly reduce construction costs and minimize road closure time. This product is suitable for various road surfaces, such as asphalt, cement, and marble.

# Monochrome marking

"CAILU" brand pre-formed reflective pavement markings can be made into various single-color markings, arrows, letters, numbers patterns, etc., used for road traffic marking identification.