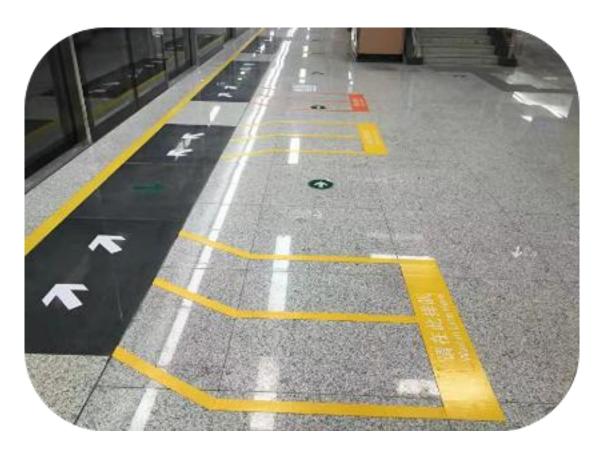

obvious color, light weight, easy installation and not easy to be stolen.

**Pipeline products include: water supply** pipelines, gas pipelines, sewage pipelines, national defense optical cables, heat pipelines, power cables, etc.

**Common specifications: 10cm\*15cm,** 8cm\*12cm (can be customized)





#### **Pipeline markings**





#### **Cases of advertising products**

#### Greenway sign

"CL" brand preformed materials can be made into various colored ground signs, which are suitable for the lighting and beautification of urban parks, greenways, scenic roads, and new country roads (Asphalt/cement/tile floor) .



#### Yangzhou greenway







#### Greenway signs



#### Yangzhou greenway











### **Cases of municipal products**

#### High (ground) subway station ground sign

























#### Parking lot, Parking space sign







### **Cases of municipal products**





#### **Other industry product cases**

#### **Other industry product**

"Cailu" brand preformed materials can be made into colored signs for ground advertisements, ground signs for flammable and explosive units, and ground guide signs for hospitals. At the same time, it can also be designed and produced for large-scale sports games, various sports events and other ground (wall) color signs. plan.





#### **Ground advertising marking**

Lane markings for large sports events



#### hospital floor marking



#### other marking









## **Cases of Sports event ground marking**





#### **Beijing Winter Olympics**





Danzhou Marathon **Suzhou World Table Tennis** Championships

Sh