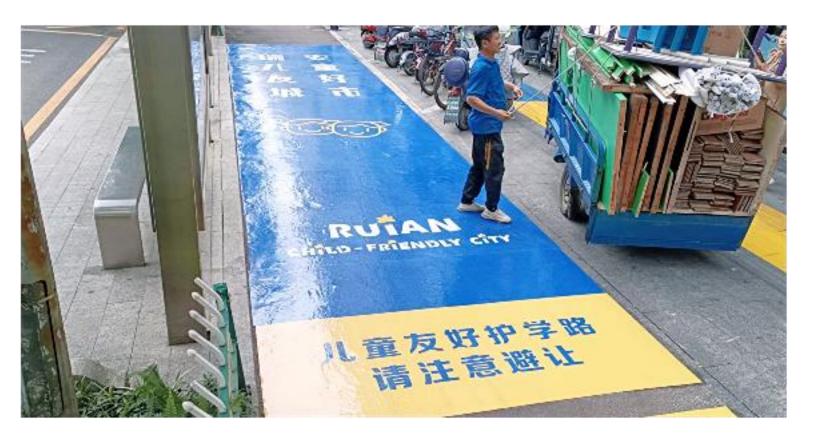

les, ovals, triangles, rectangles, octagons, etc., with dual-color, tri-color, or multi-color options for use as colorful markings such as speed limit signs, non-motorized vehicle lane signs, directional signs, and other ground markings for traffic.















Rectangle







#### **Transportation product case**



# ----

#### **Bus Lane Markings**



**Ground Markings for Non-Motorized Vehicle Lanes** 



**Ground Markings for ETC Transaction Area** 



#### **Two-color sign**



**Speed Limit Signage at Beijing Daxing Airport Expressway** 



#### **Ground Markings for Nanning's Dedicated Lanes for Small Cars**

**Ground Markings for School** Zones in Lishui, Zhejiang



Zebra Crossings for **Pedestrians** 



**Hundred Meters Stickers** 





#### **Transportation product case**



# 耳关 昆

#### **Zhejiang Ruian Youhao Education Protection Road**





#### **Prohibition markings**

#### **Prohibition markings**

#### **Multi-color markings**



Alliance Avenue ground markings



#### Pedestrian crossing safety island



#### Informational markings







#### **Transportation product case**

#### **3D markings**





#### **3D crosswalk**





#### 3D speed bump arch

#### 3D speed limit sign



3D speed bump mark

3D text



**3D** arrow





#### **Transportation product case**

#### Characteristic zebra crossing





#### Love Crosswalk in Ganzhou, Jiangxi

Love Crosswalk in Changsha, Hunan







#### Peppa Pig Crosswalk next to a Kindergarten in Shenzhen





### **Cases of municipal products**

#### **Municipal Products**

"Cailu" pre-formed reflective road ma