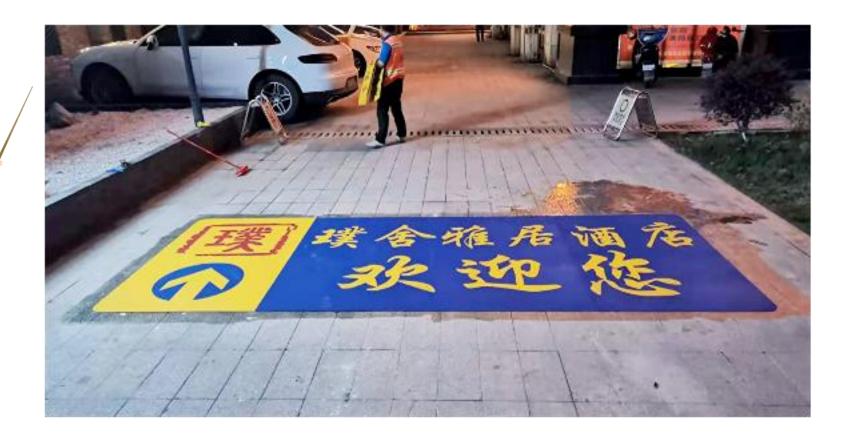

#### **Other industry product**

"Cailu" brand preformed materials can be made into colored signs for ground advertisements, ground signs for flammable and explosive units, and ground guide signs for hospitals. At the same time, it can also be designed and produced for large-scale sports games, various sports events and other ground (wall) color signs. plan.

#### hospital floor marking