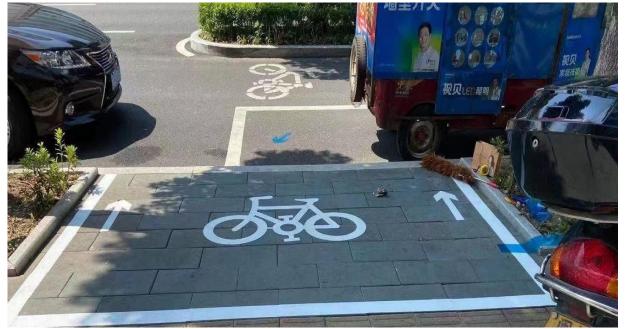

#### **Transportation Products**

"Cailu" brand pre-formed pavement marking tape can be pre-made into various road traffic signs and markings according to customer needs, such as road markings, three-dimensional signs, speed limit signs, non-motorized vehicle signs, crosswalks, warning signs and other ground markings. The installation is simple and does not require any other mechanical equipment. The construction personnel do not have any special requirements. After construction, the road can be opened to traffic immediately, which can greatly reduce construction costs and minimize road closure time. This product is suitable for various road surfaces, such as asphalt, cement, and marble.

**Colorful signage** 

**3D** signage

**Distinctive zebra crossing** 