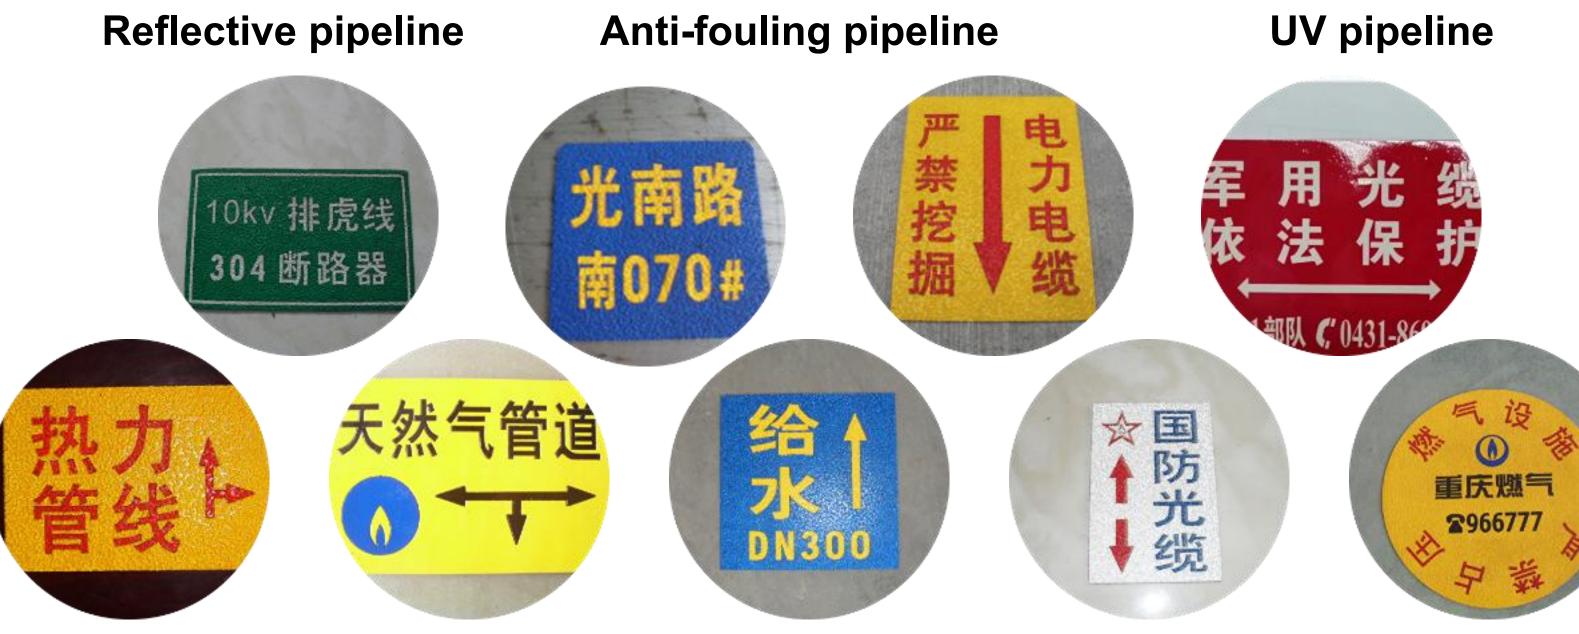

### **Pipeline markings**

The "Cailu" brand preformed surface pipeline indicator can be very intuitive to see the name, code and distribution direction of the underground pipeline on the road surface. Provide convenience for the safe use and subsequent maintenance of facilities. Compared with the traditional pipeline identification, it has the advantages of bright and obvious color, light weight, easy installation and not easy to be stolen.

**Pipeline products include: water supply** pipelines, gas pipelines, sewage pipelines, national defense optical cables, heat pipelines, power cables, etc.

**Common specifications: 10cm\*15cm,** 8cm\*12cm (can be customized)

#### **Pipeline markings**