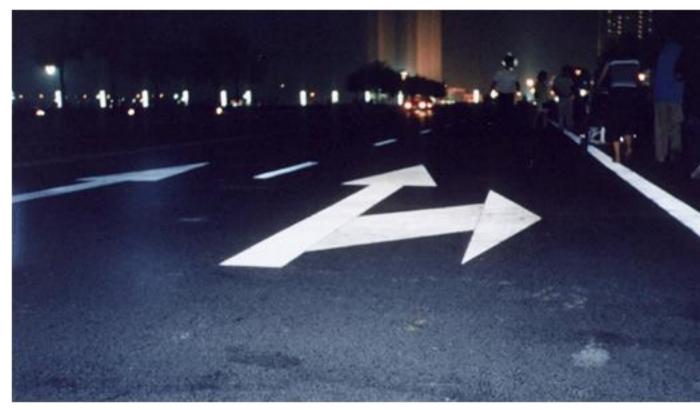

# Monochrome marking

"CAILU" brand pre-formed reflective pavement markings can be made into various single-color markings, arrows, letters, numbers patterns, etc., used for road traffic marking identification.

#### monochrome arrow