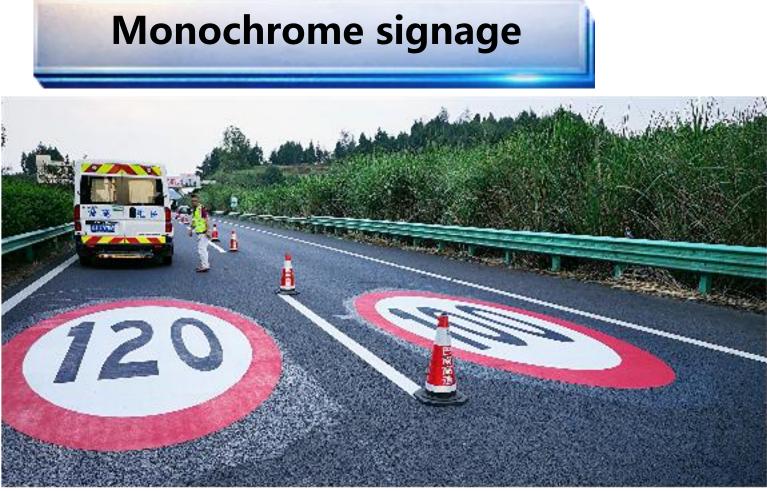

#### **Colorful Markings**

The "Cailu" preformed reflective pavement marking tape can be made into various shapes such as circles, ovals, triangles, rectangles, octagons, etc., with dual-color, tri-color, or multi-color options for use as colorful markings such as speed limit signs, non-motorized vehicle lane signs, directional signs, and other ground markings for traffic.

Rectangle