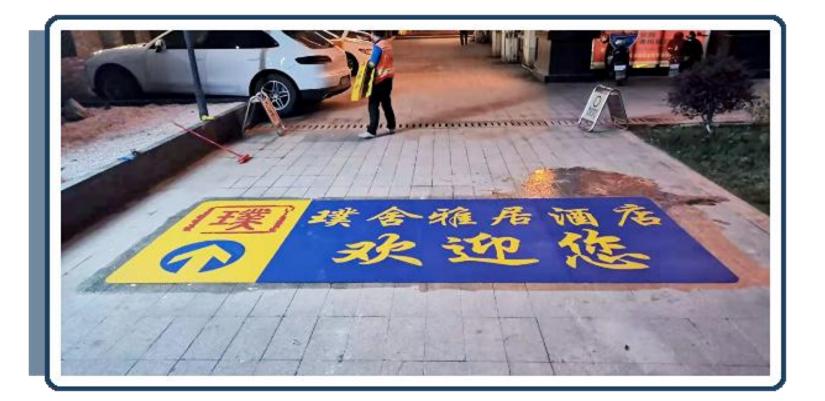

#### **Other industry product**

"Cailu" brand preformed materials can be made into colored signs for ground advertisements, ground signs for flammable and explosive units, and ground guide signs for hospitals. At the same time, it can also be designed and produced for large-scale sports games, various sports events and other ground (wall) color signs. plan.

#### **Ground advertising marking**

Lane markings for large sports events