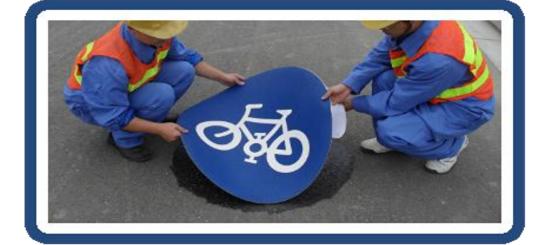

# **CONSTRUCTION STEPS**

# **Sweep the pavement**

Let dry for 10-15 minutes (non-sticky hands are preferred)

SÉO

signs

#### **Draw an outline**

#### Apply glue onto the ground

#### **Peel off the release** film and then stick