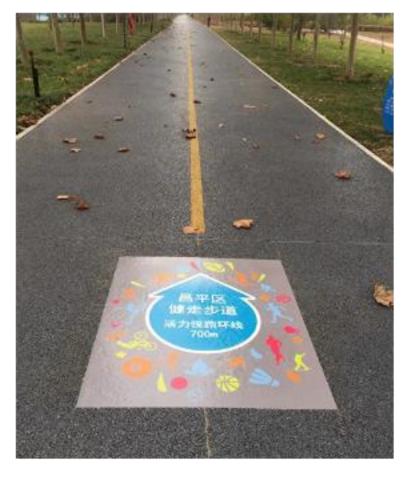

#### Greenway sign

"CL" brand preformed materials can be made into various colored ground signs, which are suitable for the lighting and beautification of urban parks, greenways, scenic roads, and new country roads (Asphalt/cement/tile floor) .

#### Yangzhou greenway

#### Greenway signs