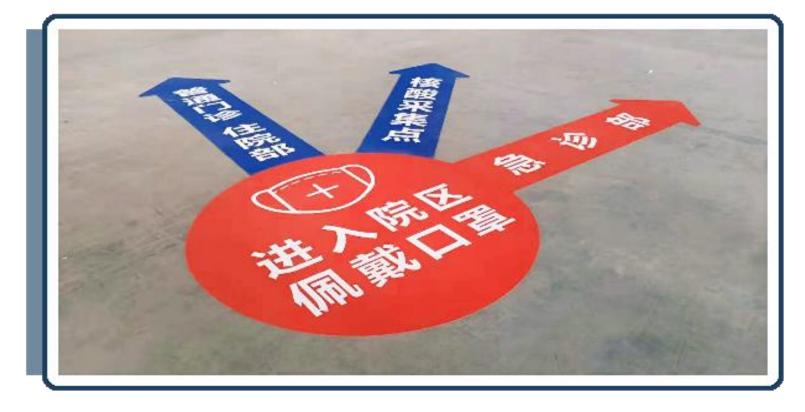

#### **Other industry product**

"Cailu" brand preformed materials can be made into colored signs for ground advertisements, ground signs for flammable and explosive units, and ground guide signs for hospitals. At the same time, it can also be designed and produced for large-scale sports games, various sports events and other ground (wall) color signs. plan.

#### hospital floor marking

#### **Hospital floor marking**

#### **Anti-epidemic marking**