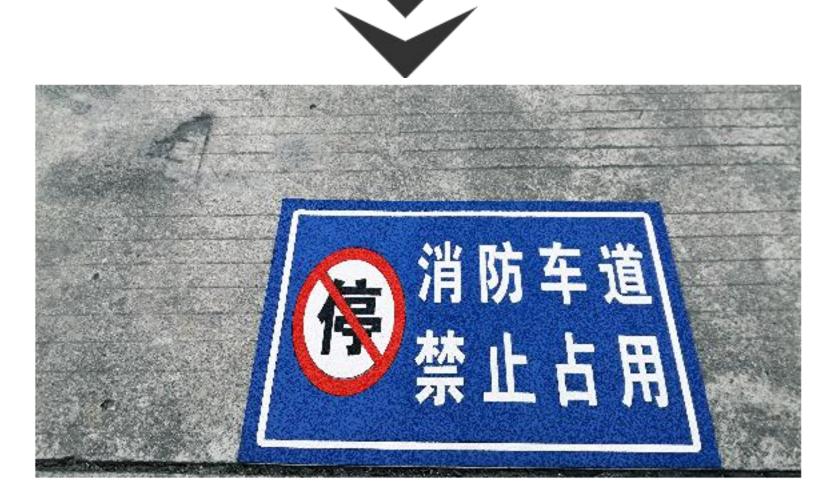

#### **Municipal Products**

"Cailu" pre-formed reflective road markings can be used to create fire safety signs, warning bands, pipeline identification, health trail ground markings, and can also be designed to create large-scale parking lots, high-speed (ground) railway stations, airports, city squares, parks, scenic areas, and other (wall) surface colo construction schemes according t customer needs.

#### -Fire safety signs-

#### Fire exit markings

#### **Inspection indicator markings**

### **Cases of municipal products**

Safety exit markings