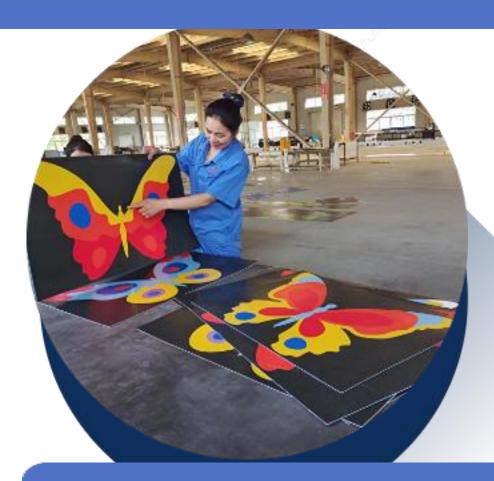

#### **Colorful Markings**

The "Cailu" preformed reflective pavement marking tape can be made into various shapes such as circles, ovals, triangles, rectangles, octagons, etc., with dual-color, tri-color, or multi-color options for use as colorful markings such as speed limit signs, non-motorized vehicle lane signs, directional signs, and other ground markings for traffic.

#### **Multi-color markings**

Alliance Avenue ground markings