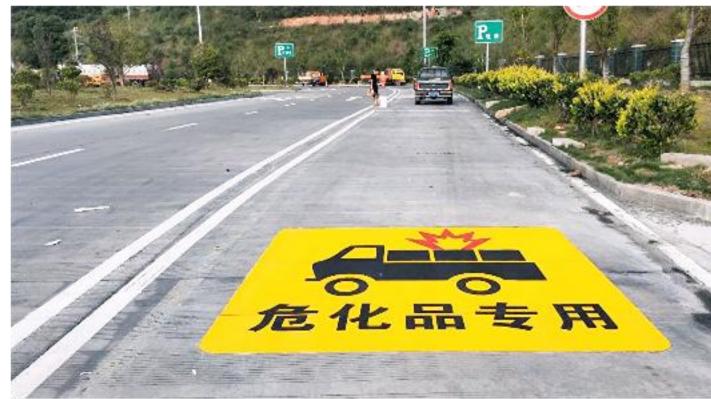

#### **Municipal Products**

"Cailu" pre-formed reflective road markings can be used to create fire safety signs, warning bands, pipeline identification, health trail ground markings, and can also be designed to create large-scale parking lots, high-speed (ground) railway stations, airports, city squares, parks, scenic areas, and other (wall) surface colo construction schemes according t customer needs.

### **Pipeline markings**

The "Cailu" brand preformed surface pipeline indicator can be very intuitive to see the name, code and distribution direction of the underground pipeline on the road surface. Provide convenience for the safe use and subsequent maintenance of facilities. Compared with the traditional pipeline identification, it has the advantages of bright and obvious color, light weight, easy installation and not easy to be stolen.

**Pipeline products include: water supply** pipelines, gas pipelines, sewage pipelines, national defense optical cables, heat pipelines, power cables, etc.

**Common specifications: 10cm\*15cm,** 8cm\*12cm (can be customized)