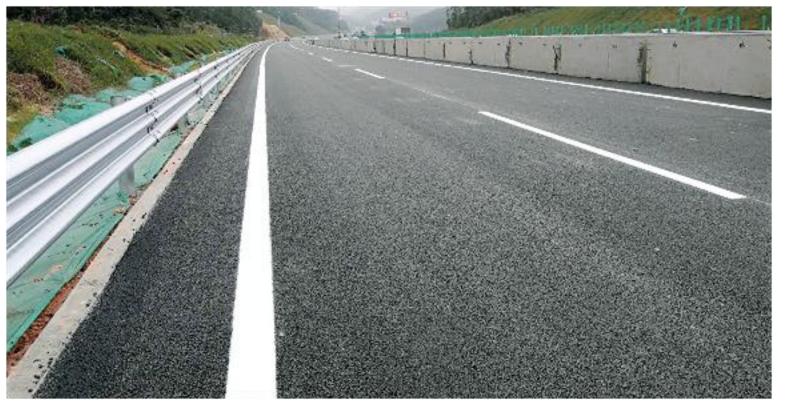

#### **Monochrome marking**

#### **Temporary road markings for Shandong** Expressway expansion and renovation

#### Temporary road markings for Guangzhou Expressway expansion and renovation

# Monochrome marking

"CAILU" brand pre-formed reflective pavement markings can be made into various single-color markings, arrows, letters, numbers patterns, etc., used for road traffic marking identification.

Temporary pavement markings are suitable for temporary pavement markings during road improvement and expansion, which are convenient for construction and easy to remove.

**Engineering reflective pavement** markings can be used for road dotted lines, reflective road studs, deceleration markings, and other pavement markings.