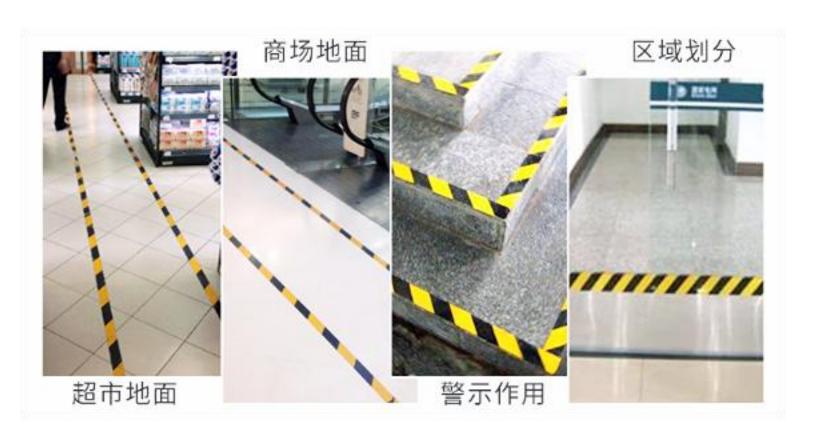

#### Two-color warning tape

"Cailu" brand preformed reflective marking tape can be made into two-color warning signs, which are widely used in the use of warning signs on toll islands, parking lot entrances and exits, high-speed railway stations, tunnels, roadside stones and other places (walls). The bright colors and reflective effects ensure the visibility of the warning tape during the day and night, and can play a good warning role to ensure travel safety.

#### **Toll island warning signs**

#### **Two-color warning tape**

guiding sign road

#### Warning signs along the rock

#### platform warning tape