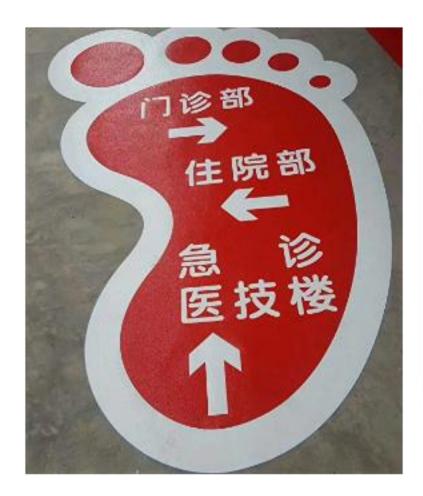

#### **Transportation Products**

"Cailu" brand pre-formed pavement marking tape can be pre-made into various road traffic signs and markings according to customer needs, such as road markings, three-dimensional signs, speed limit signs, non-motorized vehicle signs, crosswalks, warning signs and other ground markings. The installation is simple and does not require any other mechanical equipment. The construction personnel do not have any special requirements. After construction, the road can be opened to traffic immediately, which can greatly reduce construction costs and minimize road closure time. This product is suitable for various road surfaces, such as asphalt, cement, and marble.

**Colorful signage** 

**3D** signage

**Distinctive zebra crossing** 