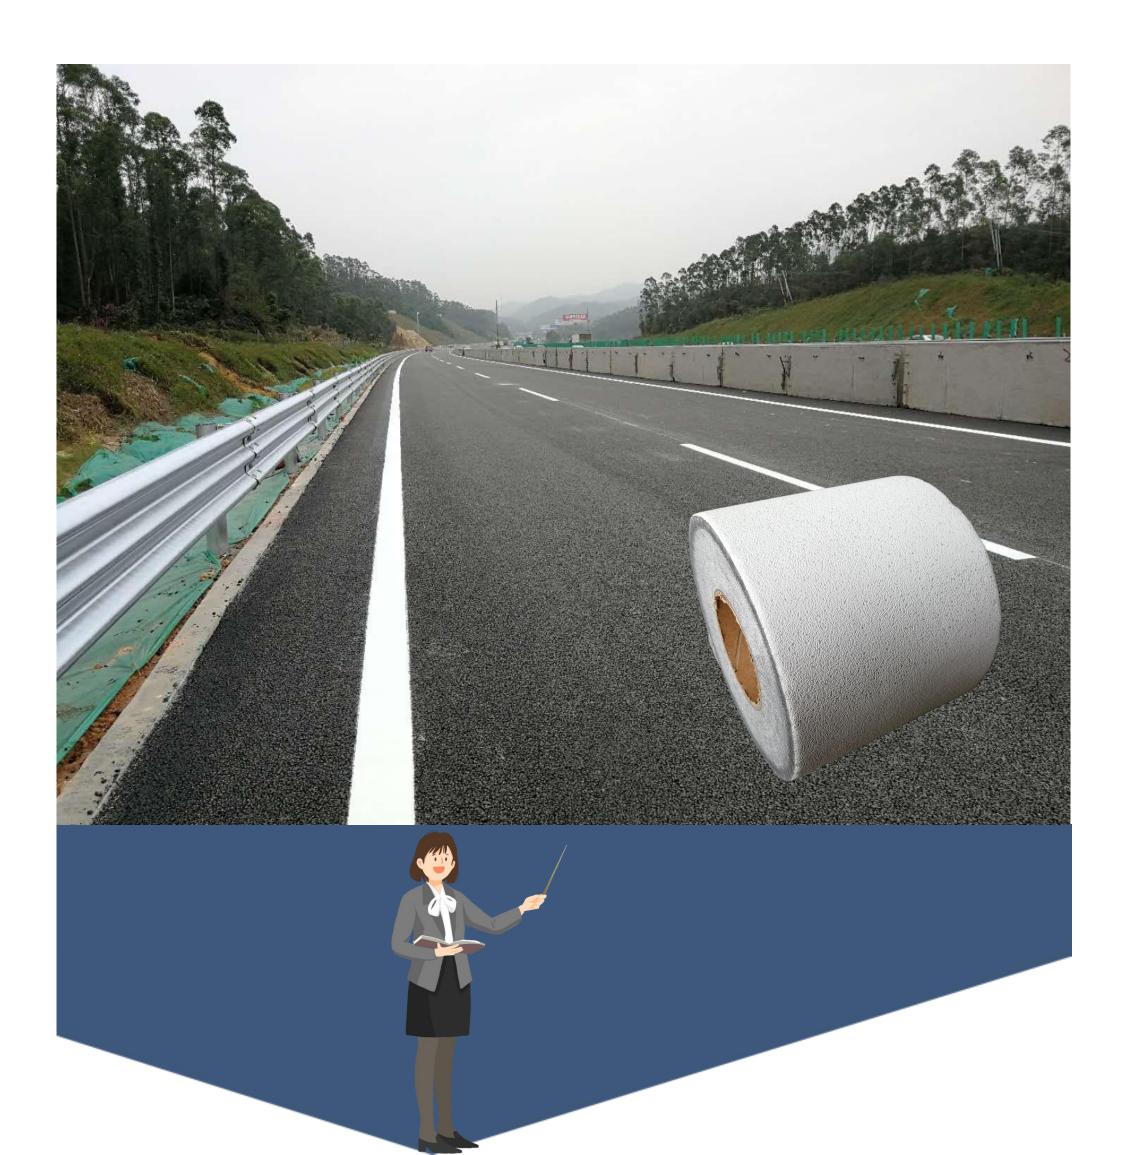

#### **Brief introduction**

The "Cailu" pre-formed road reflective marking tape produced byYushu Yeshili Reflective Material Co.,Ltd. is a new type of reflective material formed by combining various materials such as high polymer flexible polymers, pigments, glass beads, etc. This material not only has excellent properties such as heat resistance, corrosion resistance, pressure resistance, wear resistance, but also its bright colors can reduce driver visual fatigue. Its excellent nighttime reflective effect can play a good role in safety warning, making it a key promoted product in the traffic safety industry.

## Name: Engineering Reflective Marking Tape

**Product Model:** With adhesive backing (L5011X), without adhesive backing (L5010X)

**Product Description:** The Engineering Reflective Marking Tape is a new type of reflective material that can be directly laid on roads, made by combining high-refractive glass beads, wear-resistant layers, base materials, adhesives, and release films using special processes. Its thickness ranges from 1.5-2.1mm. **Product Features:** The base material and surface of the product are both equipped with glass beads, which have reflective, anti-slip, and wear-resistant effects. The Engineering Reflective Marking Tape is a long-lasting product, with a typical service life of 2-3 years.