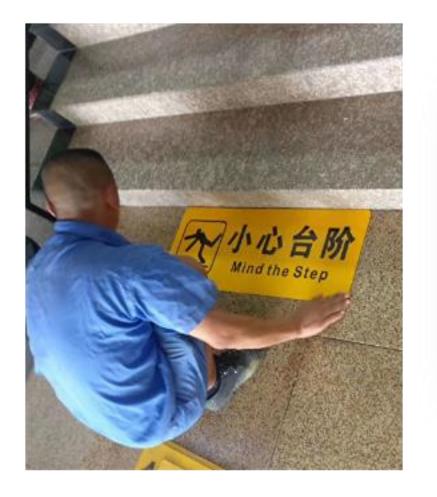

#### Product Name: Anti-slip Marking Tape

#### Product Model: L50AS31

**Product Description:** The Anti-slip Marking Tape is a new type of anti-slip material made by combining anti-slip particles, wear-resistant layer, substrate, adhesive, release film, and other materials. Its thickness is around 2.2mm. **Product Features:** The product surface is covered with anti-slip particles, which provides good anti-slip and wear-resistant effects. It is a widely used anti-slip product. The marking tape can be attached to various materials and can also be used as a standalone anti-slip product. Its service life is 2-3 years. **Application:** It is suitable for anti-slip treatment of stairs and other special areas in various places, such as playgrounds, entertainment venues, swimming pools, supermarkets, office buildings, factories, hotels, parks, and greenways.