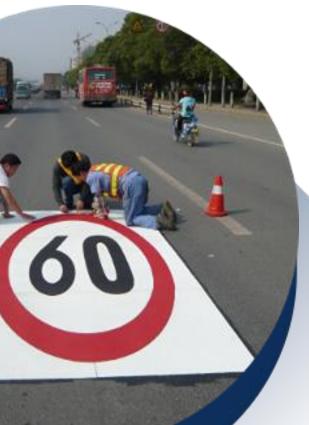

# Monochrome marking

"CAILU" brand pre-formed reflective pavement markings can be made into various single-color markings, arrows, letters, numbers patterns, etc., used for road traffic marking identification.

Temporary pavement markings are suitable for temporary pavement markings during road improvement and expansion, which are convenient for construction and easy to remove.

**Engineering reflective pavement** markings can be used for road dotted lines, reflective road studs, deceleration markings, and other pavement markings.