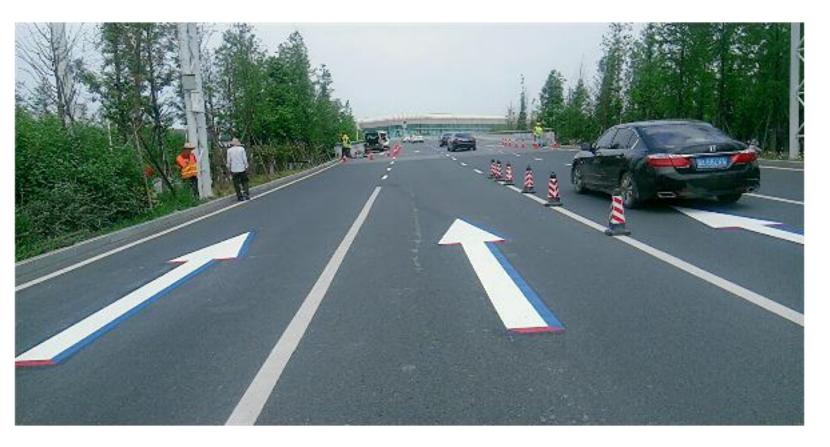

# Monochrome marking

"CAILU" brand pre-formed reflective pavement markings can be made into various single-color markings, arrows, letters, numbers patterns, etc., used for road traffic marking identification.

Temporary pavement markings are suitable for temporary pavement markings during road improvement and expansion, which are convenient for construction and easy to remove.

**Engineering reflective pavement** markings can be used for road dotted lines, reflective road studs, deceleration markings, and other pavement markings.

#### **Deceleration road markings for** Shenhai Maoming Expressway

Road markings for Chengdu **Intellirail Tramway** 

Use of road studs for Neimeng Nai-Bai Expressway