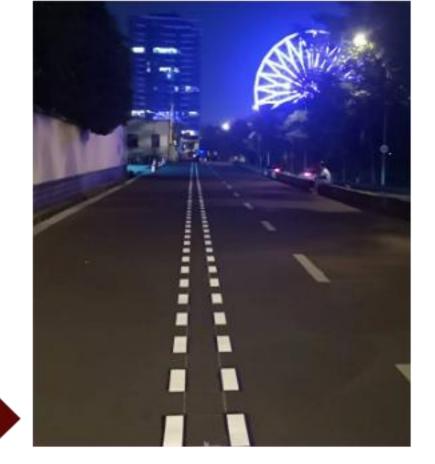

#### **Monochrome marking**

# Monochrome marking

"CAILU" brand pre-formed reflective pavement markings can be made into various single-color markings, arrows, letters, numbers patterns, etc., used for road traffic marking identification.