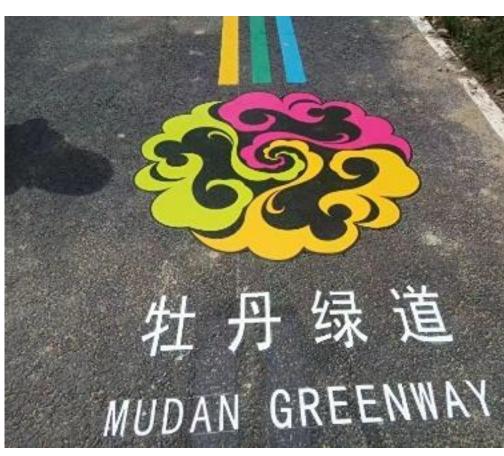

#### Greenway sign

"CL" brand preformed materials can be made into various colored ground signs, which are suitable for the lighting and beautification of urban parks, greenways, scenic roads, and new country roads (Asphalt/cement/tile floor) .