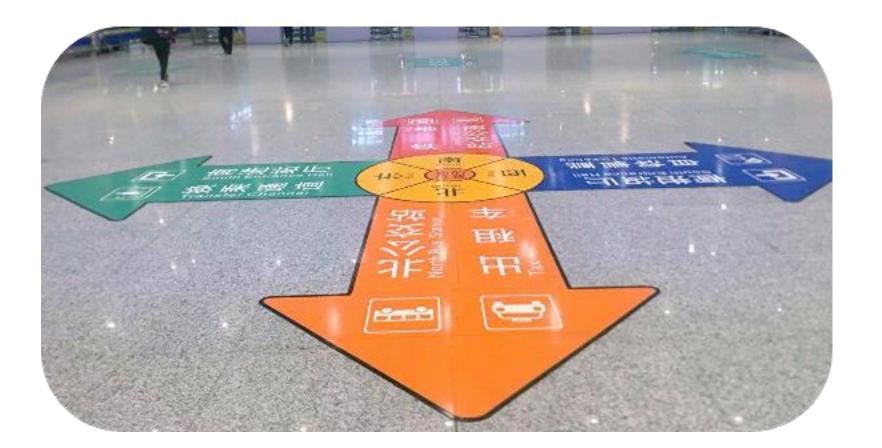

#### High (ground) subway station ground sign

#### Parking lot, Parking space sign