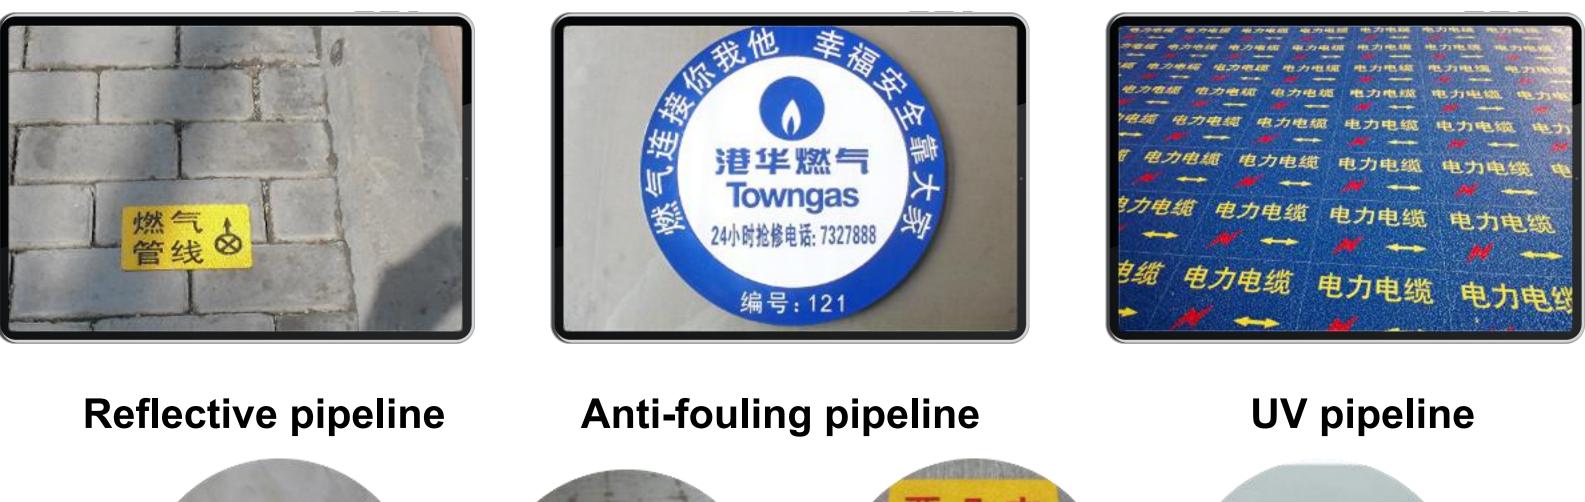

### **Pipeline markings**

The "Cailu" brand preformed surface pipeline indicator can be very intuitive to see the name, code and distribution direction of the underground pipeline on the road surface. Provide convenience for the safe use and subsequent maintenance of facilities. Compared with the traditional pipeline identification, it has the advantages of bright and obvious color, light weight, easy installation and not easy to be stolen.

**Pipeline products include: water supply** pipelines, gas pipelines, sewage pipelines, national defense optical cables, heat pipelines, power cables, etc.

**Common specifications: 10cm\*15cm,** 8cm\*12cm (can be customized)

#### **Pipeline markings**