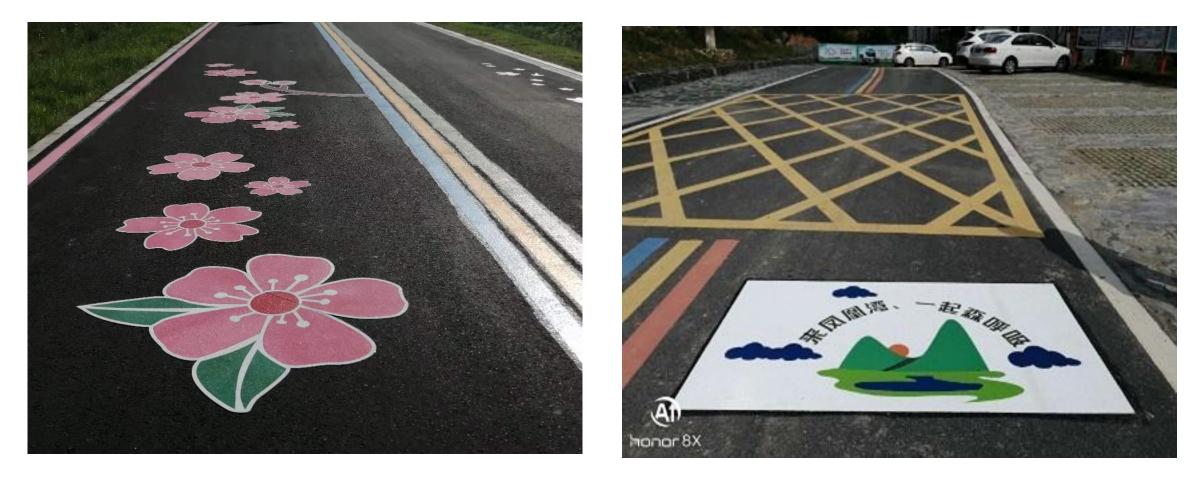

#### Greenway sign

"CL" brand preformed materials can be made into various colored ground signs, which are suitable for the lighting and beautification of urban parks, greenways, scenic roads, and new country roads (Asphalt/cement/tile floor) .

#### Yangzhou greenway

#### Greenway signs