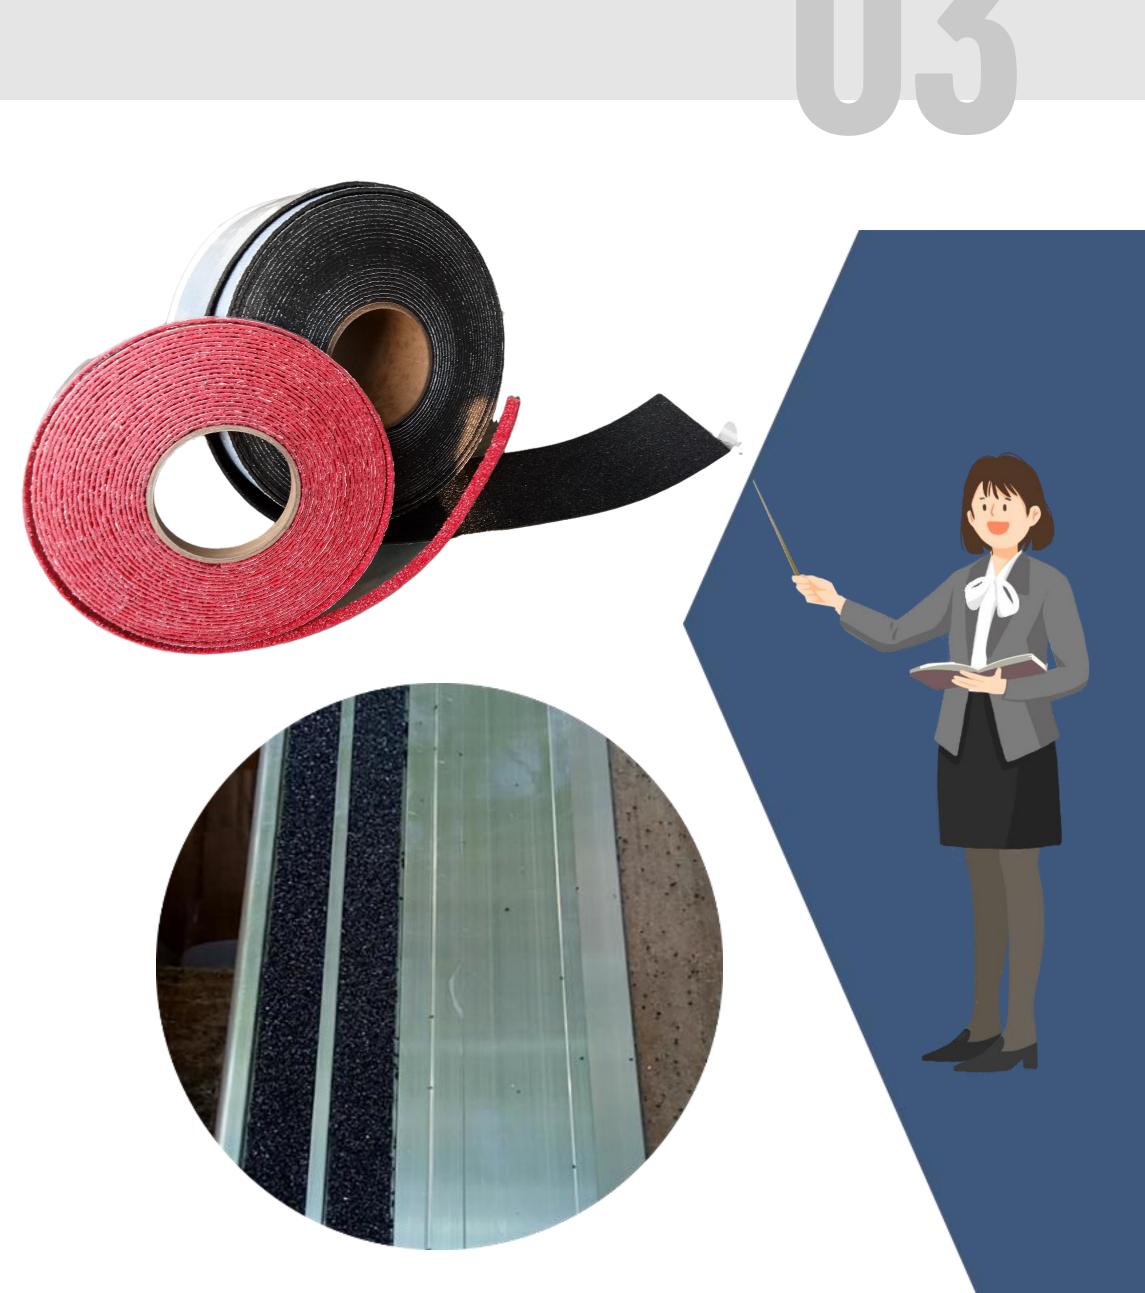

#### Product Name: Anti-slip Marking Tape

#### Product Model: L50AS31

**Product Description:** The Anti-slip Marking Tape is a new type of anti-slip material made by combining anti-slip particles, wear-resistant layer, substrate, adhesive, release film, and other materials. Its thickness is around 2.2mm. **Product Features:** The product surface is covered with anti-slip particles, which provides good anti-slip and wear-resistant effects. It is a widely used anti-slip product. The marking tape can be attached to various materials and can also be used as a standalone anti-slip product. Its service life is 2-3 years. **Application:** It is suitable for anti-slip treatment of stairs and other special areas in various places, such as playgrounds, entertainment venues, swimming pools, supermarkets, office buildings, factories, hotels, parks, and greenways.

**Common specifications:** Standard length: 40m/roll, standard width: 10cm, 15cm (customizable).

Product Color: White, yellow, red, blue, black, green, etc. (customizable).