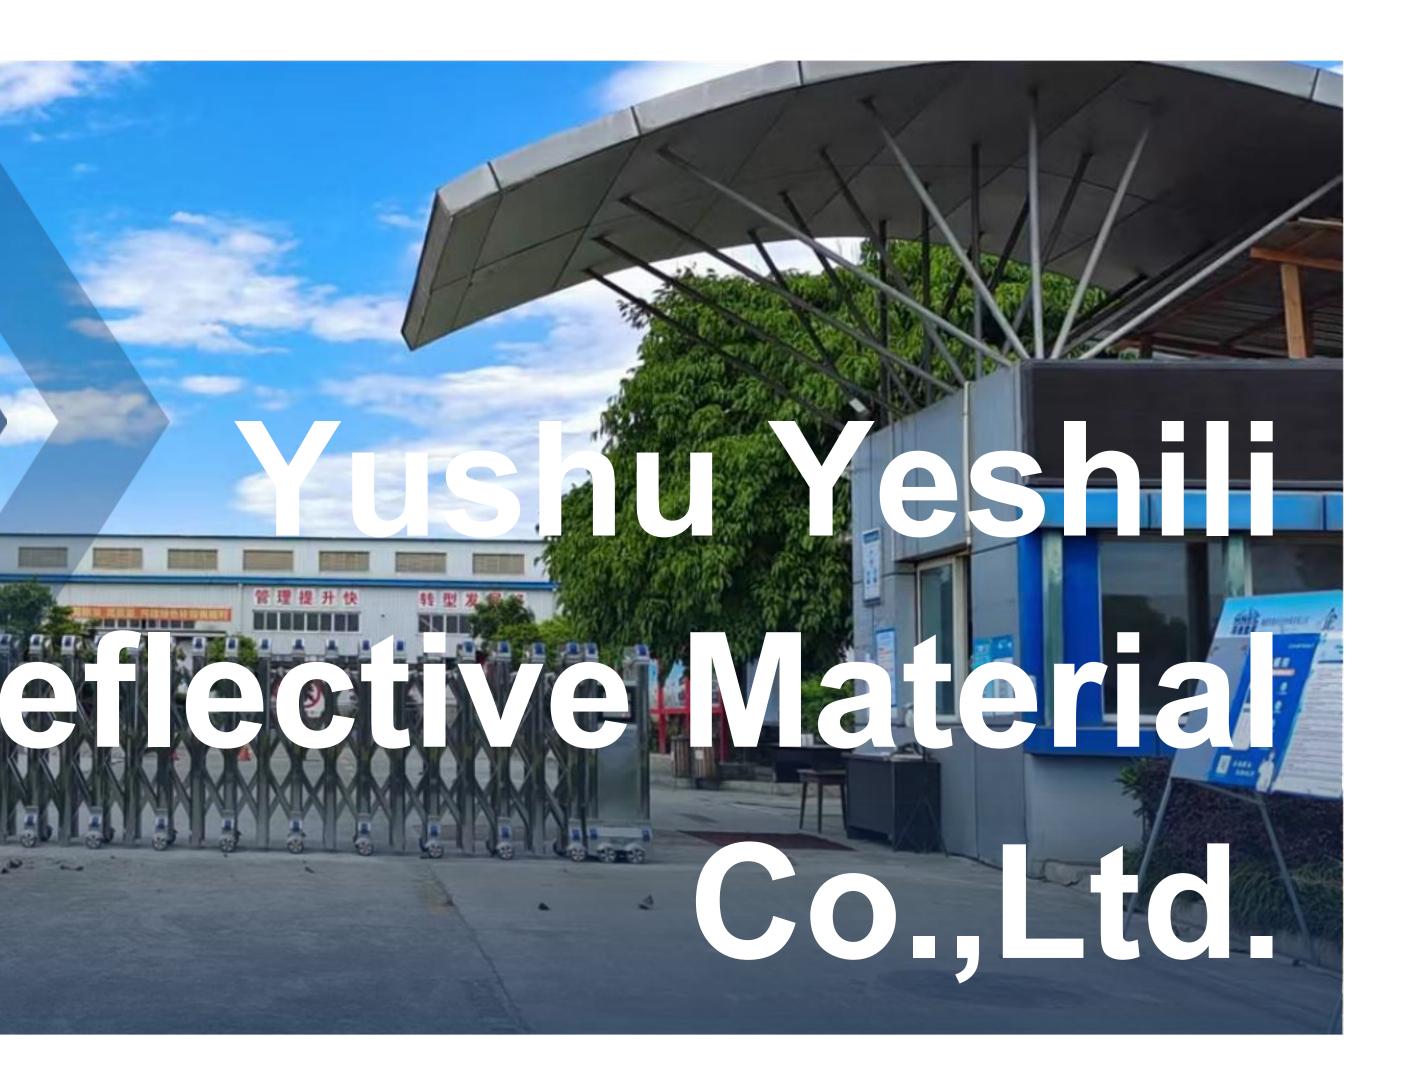

# Yushu Yeshili Reflective Material

Yushu Yeshili Reflective Material Co.,Ltd. located in the high-tech industrial park of Jiangyou City, Sichuan Province, is a high-tech enterprise in Sichuan Province. It is a stateowned enterprise built with assistance from the Henan Energy Group Co., Ltd. after the Wenchuan earthquake on May 12, 2008. The company has a registered capital of RMB 30 million and covers an area of 65,000 square meters. It is a manufacturer of preformed colored signs, markings, and related products.

# Yushu Yeshili **Reflective Material**

The company adopts preforming technology and specializes in producing and selling a series of products under the "Cailu" brand, including preformed reflective road markings, colored ground markings, pipeline markings, and more. Over the years, the company has developed multiple new products with independent intellectual property rights, such as preformed reflective road markings and colored ground markings.