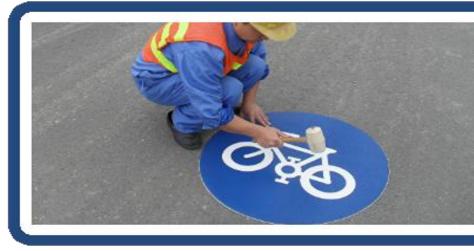

# **CONSTRUCTION STEPS**

# **Sweep the pavement**

Let dry for 10-15 minutes (non-sticky hands are preferred)

SÉO

signs

#### **Draw an outline**

#### Apply glue onto the ground

#### **Peel off the release** film and then stick