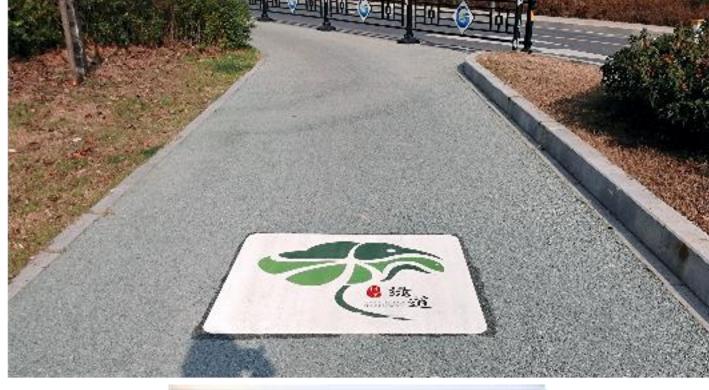

#### Greenway sign

"CL" brand preformed materials can be made into various colored ground signs, which are suitable for the lighting and beautification of urban parks, greenways, scenic roads, and new country roads (Asphalt/cement/tile floor) .

#### Yangzhou greenway

#### Greenway signs