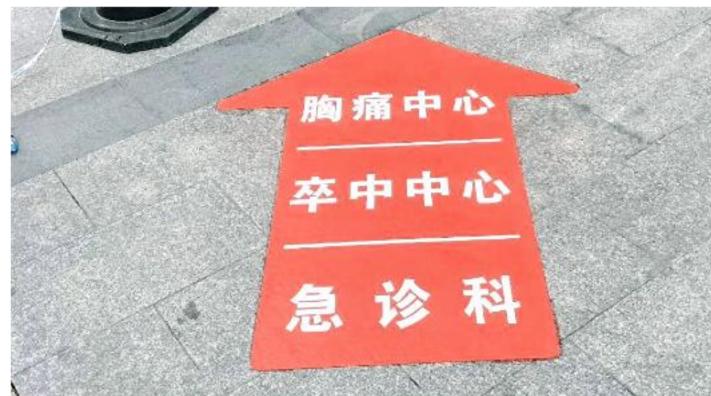

#### **Other industry product**

"Cailu" brand preformed materials can be made into colored signs for ground advertisements, ground signs for flammable and explosive units, and ground guide signs for hospitals. At the same time, it can also be designed and produced for large-scale sports games, various sports events and other ground (wall) color signs. plan.

#### hospital floor marking