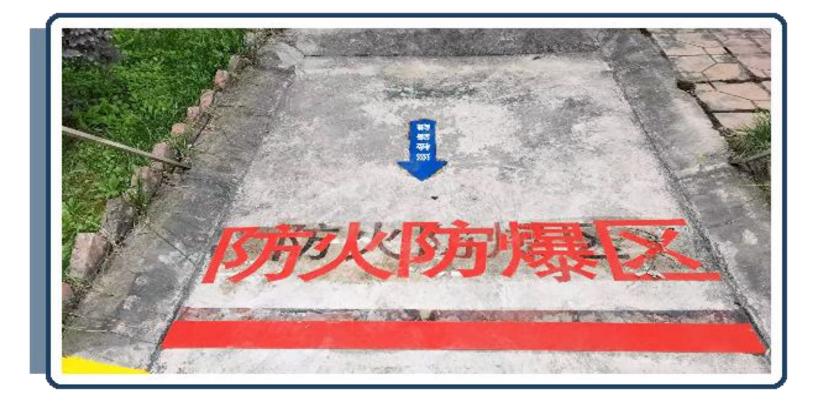

#### -Fire safety signs-

#### Fire exit markings

#### **Other industry product**

"Cailu" brand preformed materials can be made into colored signs for ground advertisements, ground signs for flammable and explosive units, and ground guide signs for hospitals. At the same time, it can also be designed and produced for large-scale sports games, various sports events and other ground (wall) color signs. plan.