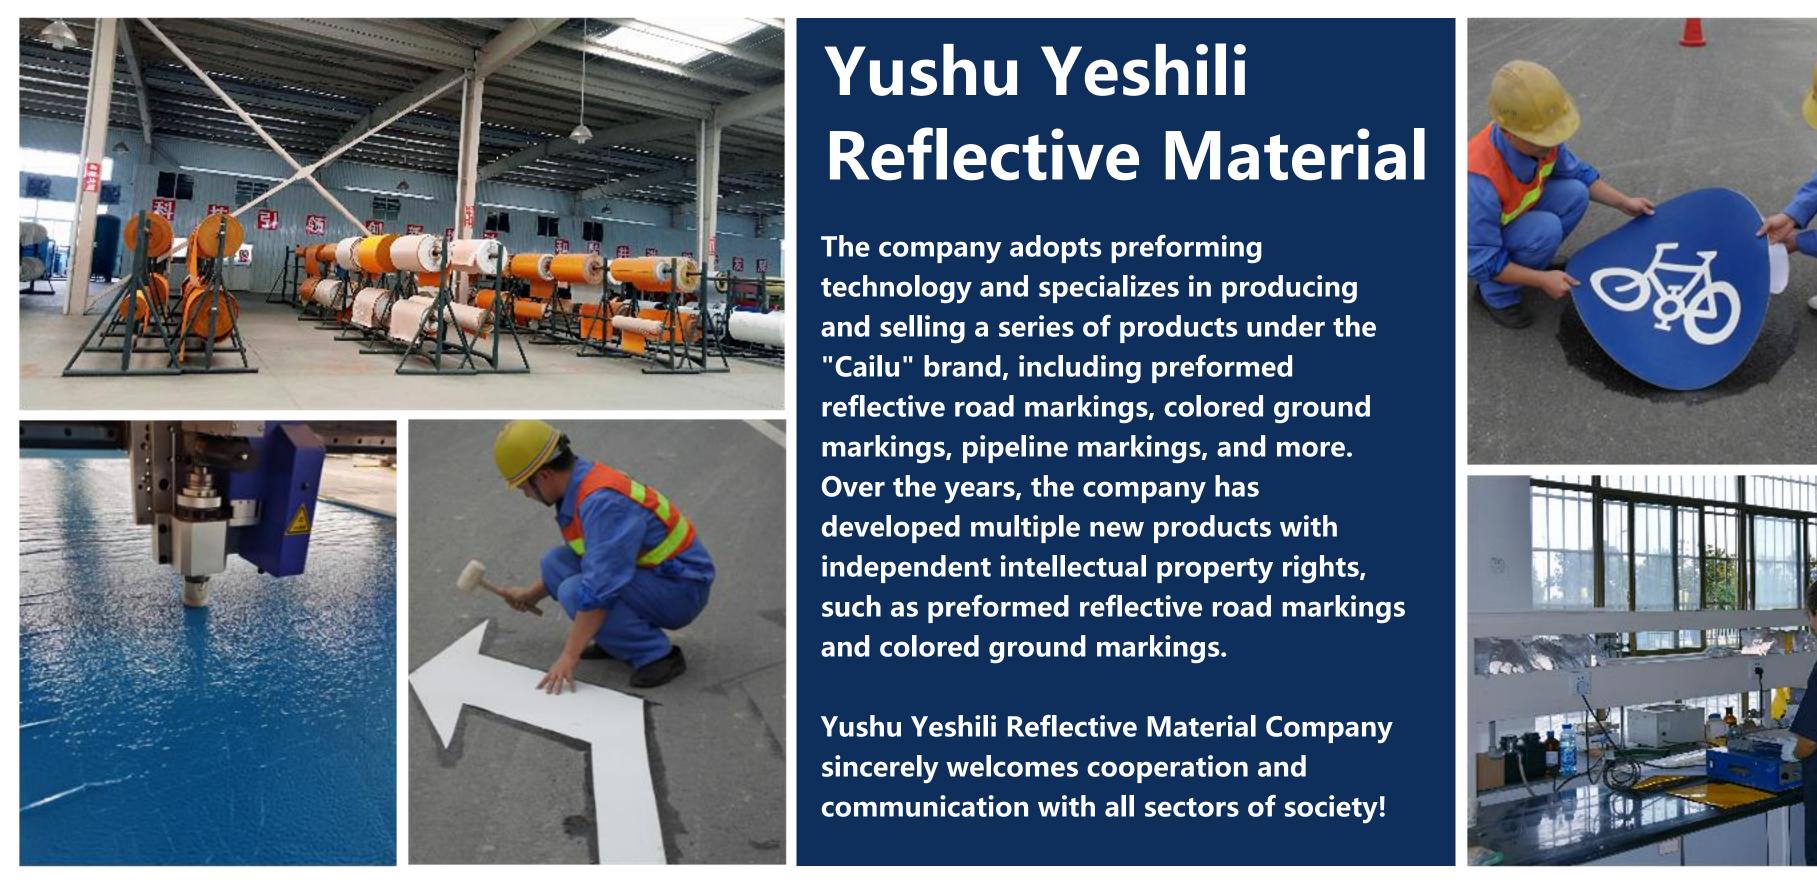

# Yushu Yeshili Reflective Material

Yushu Yeshili Reflective Material Co.,Ltd. located in the high-tech industrial park of Jiangyou City, Sichuan Province, is a high-tech enterprise in Sichuan Province. It is a stateowned enterprise built with assistance from the Henan Energy Group Co., Ltd. after the Wenchuan earthquake on May 12, 2008. The company has a registered capital of RMB 30 million and covers an area of 65,000 square meters. It is a manufacturer of preformed colored signs, markings, and related products.

# Yushu Yeshili **Reflective Material**

The company adopts preforming technology and specializes in producing and selling a series of products under the "Cailu" brand, including preformed reflective road markings, colored ground markings, pipeline markings, and more. Over the years, the company has developed multiple new products with independent intellectual property rights, such as preformed reflective road markings and colored ground markings.

Yushu Yeshili Reflective Material Company sincerely welcomes cooperation and communication with all sectors of society!