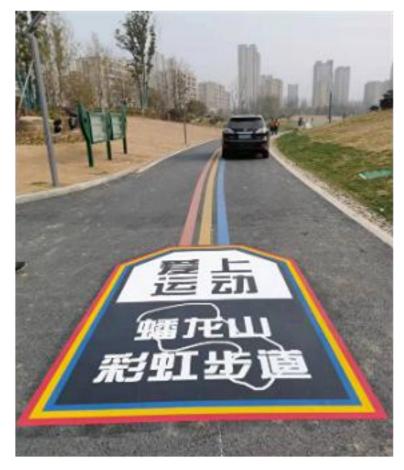

#### Greenway sign

"CL" brand preformed materials can be made into various colored ground signs, which are suitable for the lighting and beautification of urban parks, greenways, scenic roads, and new country roads (Asphalt/cement/tile floor) .