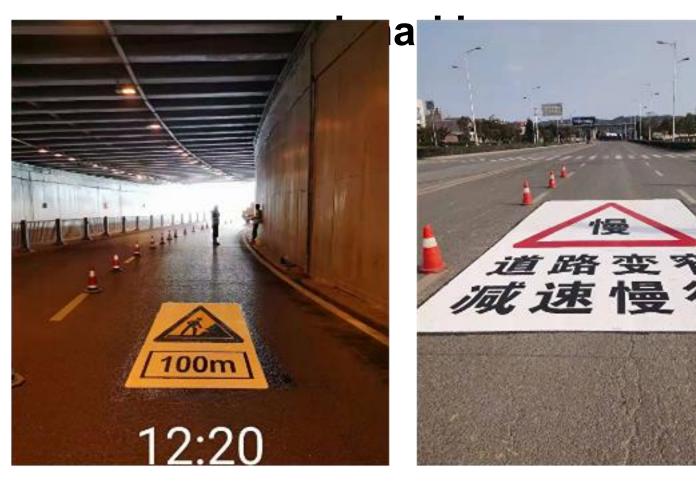

Temporary pavement markings are suitable for temporary pavement markings during road improvement and expansion, which are convenient for construction and easy to remove.

**Engineering reflective pavement** markings can be used for road dotted lines, reflective road studs, deceleration markings, and other pavement markings.

#### **Deceleration road markings for** Shenhai Maoming Expressway

Road markings for Chengdu **Intellirail Tramway** 

Use of road studs for Neimeng Nai-Bai Expressway