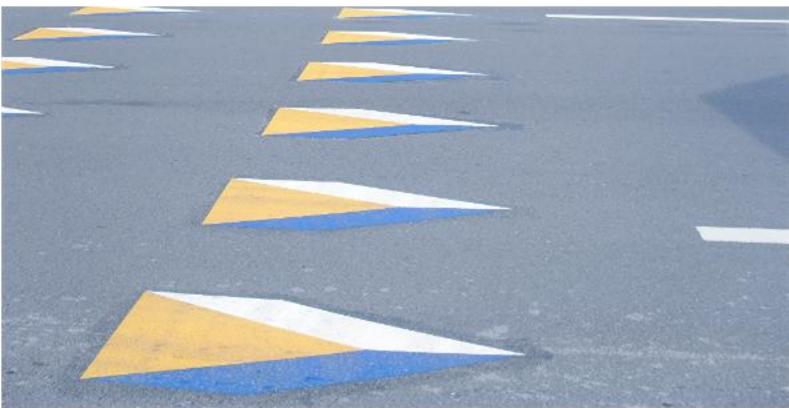

#### **Colorful Markings**

The "Cailu" preformed reflective pavement marking tape can be made into various shapes such as circles, ovals, triangles, rectangles, octagons, etc., with dual-color, tri-color, or multi-color options for use as colorful markings such as speed limit signs, non-motorized vehicle lane signs, directional signs, and other ground markings for traffic.

Rectangle