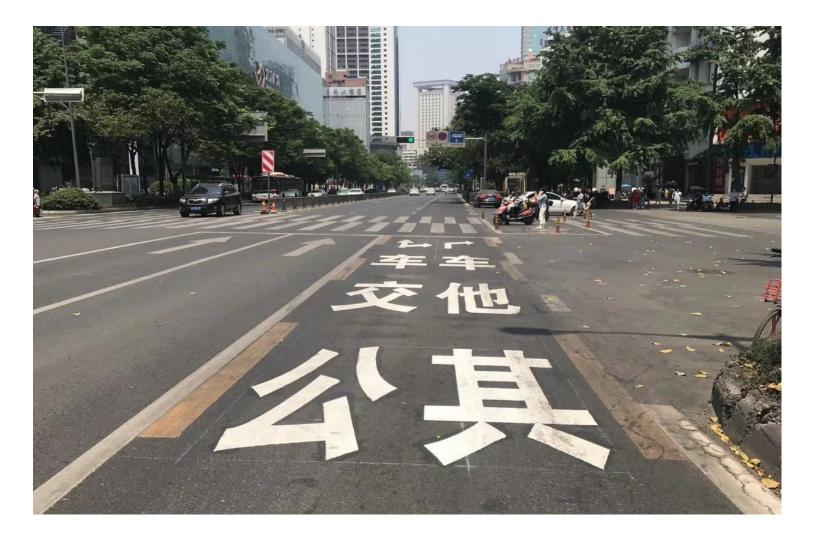

#### Temporary road markings for Guangzhou Expressway expansion and renovation

# Monochrome marking

"CAILU" brand pre-formed reflective pavement markings can be made into various single-color markings, arrows, letters, numbers patterns, etc., used for road traffic marking identification.

Temporary pavement markings are suitable for temporary pavement markings during road improvement and expansion, which are convenient for construction and easy to remove.

**Engineering reflective pavement** markings can be used for road dotted lines, reflective road studs, deceleration markings, and other pavement markings.