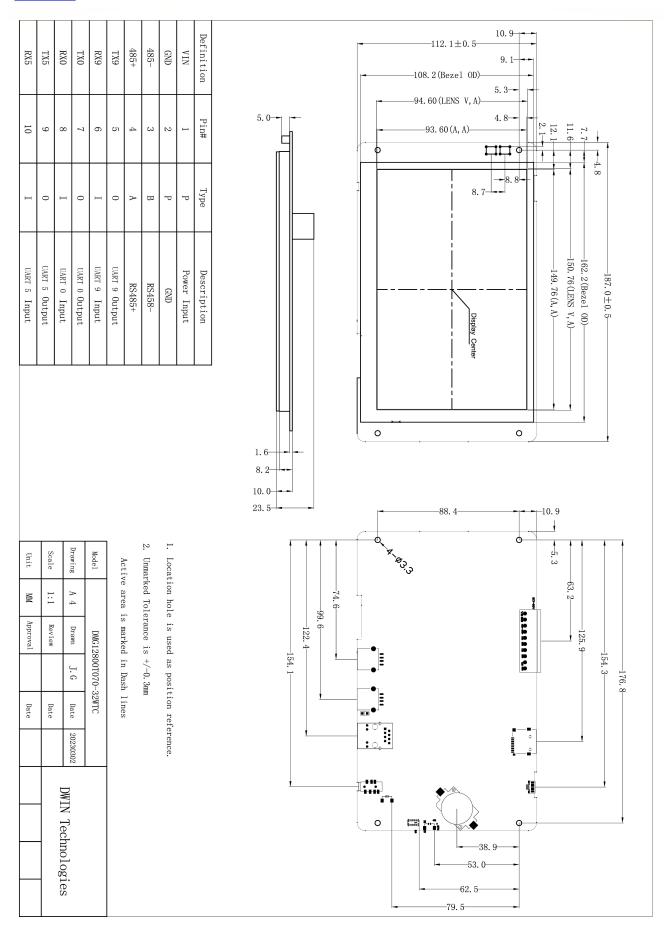

# Display Parameters

| Properties          | Parameters               | Description                                                                                                              |  |  |
|---------------------|--------------------------|--------------------------------------------------------------------------------------------------------------------------|--|--|
| Color               | 16.7M (16777216) colors  | 24 bit color 8R8G8B                                                                                                      |  |  |
| Panel Type          | IPS                      | IPS process, TFT LCM with wide viewing angle                                                                             |  |  |
| Viewing Angle       | 85/85/85/85 (L/R/U/D)    | Best View: symmetrical                                                                                                   |  |  |
| Active Area (A.A.)  | 149.76mm (W)*93.60mm (H) | 1280*800 Pixel                                                                                                           |  |  |
| Visible Area (V.A.) | 150.76mm (W)*94.60mm (H) | 1280*800 Pixel                                                                                                           |  |  |
| Resolution          | 1280*800 Pixel           | Available for 0°/90°/180°/270°rotated display                                                                            |  |  |
| Backlight           | LED                      | ≥20000H(time of the brightness decaying to 50% on<br>the condition of continuous working with the<br>maximum brightness) |  |  |
| Brightness          | 250nit                   | 100 levels adjustment(It's not recommend to set brightness to 1%~30% of the maximum, which may lead to LCD flicker.)     |  |  |

### Interface

| Properties     | Conditions                            | Min  | Тур    | Max    | Unit |
|----------------|---------------------------------------|------|--------|--------|------|
| Baud Rate      | User Set                              | 2400 | 115200 | 230440 | bps  |
| Output Voltage | Output 1                              | -    | -5.0   | -      | V    |
| (TXD)          | Output 0                              | -    | 5.0    | -      | V    |
| Input Voltage  | Input 1                               | -    | -5.0   | -      | V    |
| (RXD)          | Input 0                               | -    | 5.0    | -      | V    |
| Baud Rate      | User Set                              | 2400 | 115200 | 921600 | bps  |
| (V AD)         | Output 1                              | 2.5  | 5.0    | •      | V    |
| (V_AB)         | Output 0                              | -    | -5.0   | -2.5   | V    |
| (V_AB)         | Input 1                               | 0    | 2.5    | ı      | V    |
| (V_AB)         | Input 0                               | -    | -2.5   | -0.2   | V    |
| Interface      | Support TTL/COMS,RS232 or RS485 level |      |        |        |      |
| Socket         | 10Pin_3.81mm Socket                   |      |        |        |      |