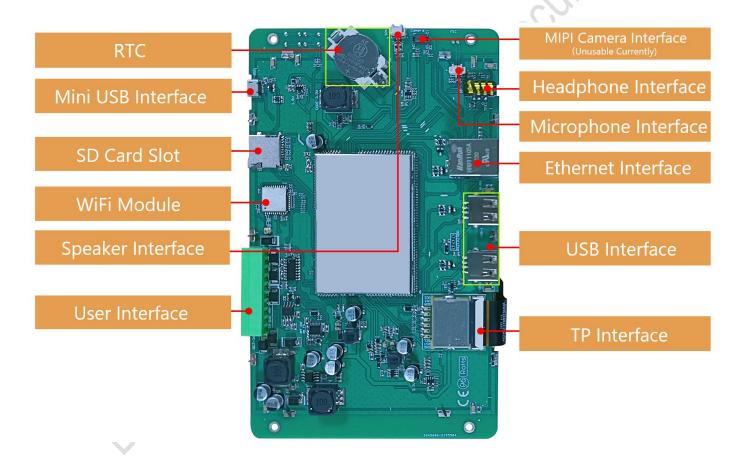

# Peripherals and Interfaces

| Properties           | Parameters     | Description                                          |  |  |
|----------------------|----------------|------------------------------------------------------|--|--|
|                      | 2-way RS232    | UART5 & UART9                                        |  |  |
| СОМ                  | 1-way RS485    | UART8                                                |  |  |
|                      | 1-way TTL/COMS | UART0                                                |  |  |
| USB Interface        | 3-way          | HOST*2, OTG*1                                        |  |  |
| Headphone Interface  | 1-way          | 3.5mm spacing interface                              |  |  |
| Speaker Interface    | 1-way          | 2Pin_1.25mm interface                                |  |  |
| Microphone Interface | 1-way          | 2Pin_1.25mm interface                                |  |  |
| Camera Interface     | 1-way          | USB, Not supported by Mipi                           |  |  |
| SD Card Slot         | 1-way          | Drawer type card slot(Max 64G)                       |  |  |
| Ethernet Interface   | 1-way          | 10/100Mbps                                           |  |  |
| WIFI Module          | 1-way          | IEEE 802.11Bb/g/n,2.4G,Bluetooth                     |  |  |
| RTC                  | 1-way          | Button cell for power supply. Accuracy: ±20ppm @25°C |  |  |