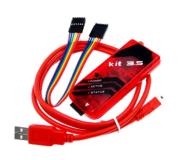

work
- Material and spare parts inventories
- Total labor required to maintain the facility

## Indicators of Ineffective Service Tools>

- Low vehicle utilization due to unscheduled stoppages
- High wait or idle time for vehicle owner during outages
- Higher than normal repair costs due to neglect of proper lubrication, inspections or service.
- Decrease in the expected life of capital investments due to inadequate service tools







1.Metric Socket/Wrench Tool Set

2.Three-Jaw Puller



3.Impact Wrench



4.Wheel Jack



5.Insulated Gloves



6.Insulated Wrench



7.Clamp Ammeter



8.Multimeter



9.Hand-handle Crane



10.Service interface cable for EV48-400 Evolution



11.Curtis 1313 Handheld Programmer



12.Curtis 1309 USB Interface Box



13.Lithium Battery Firmware Downloader



14.48V Charger Firmware Downloader



15.Lithium Battery Resistance Meter



16.Lithium Battery Cell Balancing Device