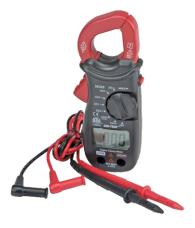

1.Metric Socket/Wrench Tool Set

2.Three-Jaw Puller

3.Impact Wrench

4.Wheel Jack

5.Insulated Gloves

6.Insulated Wrench

7.Clamp Ammeter

8.Multimeter