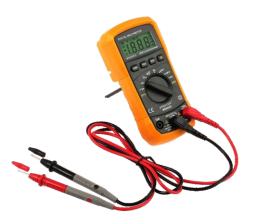

1.Metric Socket/Wrench Tool Set

2.Three-Jaw Puller

3.Impact Wrench

4.Wheel Jack

5.Insulated Gloves

6.Insulated Wrench

7.Clamp Ammeter

8.Multimeter