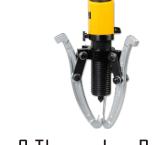

1.Metric Socket/Wrench Tool Set

2.Three-Jaw Puller

3.Impact Wrench

4.Wheel Jack

5.Insulated Gloves

6.Insulated Wrench

7.Clamp Ammeter

8.Multimeter