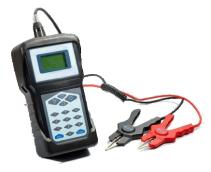

ories
- Total labor required to maintain the facility

## Indicators of Ineffective Service Tools>

- Low vehicle utilization due to unscheduled stoppages
- High wait or idle time for vehicle owner during outages
- Higher than normal repair costs due to neglect of proper lubrication, inspections or service.
- Decrease in the expected life of capital investments due to inadequate service tools







1.Metric Socket/Wrench Tool Set

2.Three-Jaw Puller



3.Impact Wrench



4.Wheel Jack



5.Insulated Gloves



6.Insulated Wrench



7.Clamp Ammeter



8.Multimeter



9.Hand-handle Crane



10.Service interface cable for EV48-400 Evolution



11.Curtis 1313 Handheld Programmer



12.Curtis 1309 USB Interface Box



13.Lithium Battery Firmware Downloader



14.48V Charger Firmware Downloader



15.Lithium Battery Resistance Meter



16.Lithium Battery Cell Balancing Device