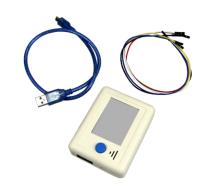

priority, randomly occurring unscheduled work
- Material and spare parts inventories
- Total labor required to maintain the facility

## Indicators of Ineffective Service Tools>

- Low vehicle utilization due to unscheduled stoppages
- High wait or idle time for vehicle owner during outages
- Higher than normal repair costs due to neglect of proper lubrication, inspections or service.
- Decrease in the expected life of capital investments due to inadequate service tools







1.Metric Socket/Wrench Tool Set

2.Three-Jaw Puller



3.Impact Wrench



4.Wheel Jack



5.Insulated Gloves



6.Insulated Wrench



7.Clamp Ammeter



8.Multimeter



9.Hand-handle Crane



10.Service interface cable for EV48-400 Evolution



11.Curtis 1313 Handheld Programmer



12.Curtis 1309 USB Interface Box



13.Lithium Battery Firmware Downloader



14.48V Charger Firmware Downloader



15.Lithium Battery Resistance Meter



16.Lithium Battery Cell Balancing Device