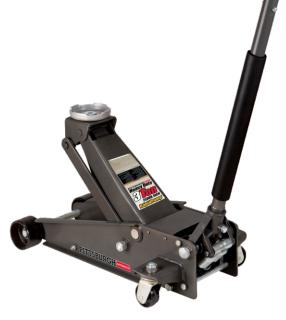

1.Metric Socket/Wrench Tool Set

2.Three-Jaw Puller

3.Impact Wrench

4.Wheel Jack

5.Insulated Gloves

6.Insulated Wrench

7.Clamp Ammeter

8.Multimeter