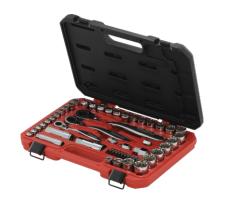

1.Metric Socket/Wrench Tool Set

2.Three-Jaw Puller

3.Impact Wrench

4.Wheel Jack

5.Insulated Gloves

6.Insulated Wrench

7.Clamp Ammeter

8.Multimeter