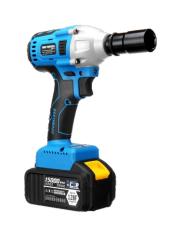

1.Metric Socket/Wrench Tool Set

2.Three-Jaw Puller

3.Impact Wrench

4.Wheel Jack

5.Insulated Gloves

6.Insulated Wrench

7.Clamp Ammeter

8.Multimeter